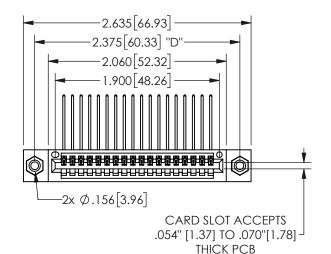

## **SECTION A-A**

345/395 SERIES CARD EDGE CONNECTOR PART NUMBER: 345-018-559-108

**EDAC INC** TORONTO, ONTARIO CANADA

THESE DRAWINGS AND SPECIFICATIONS ARE THE PROPERTY OF EDAC INC.,AND SHALL NOT BE REPRODUCED, OR COPIED OR USED AS THE BASIS FOR THE MANUFACTURE OR SALE OF APPARATUS WITHOUT WRITTEN PERMISSION.

| ACAD REFERENCE NO.  | 345-ENG-MASTER   |  |
|---------------------|------------------|--|
| DRAWN: R.STA.MONICA | DATE:MAY.16/2017 |  |
| CHECKED:            | DATE:            |  |
| SCALE: NTS          | SHEET 1 OF 2     |  |
| DRAWING NUMBER      | ISSUE            |  |
| 345-ENG-MASTER      | 1                |  |
|                     |                  |  |