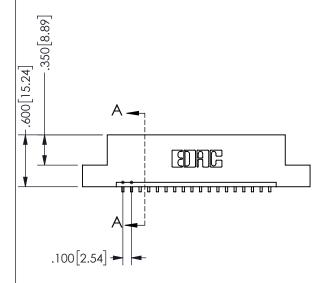

.160 4.06 .330[8.38] POINT OF CARD SLOT CONTACT .370 9.4

## **SECTION A-A**

345/395 SERIES CARD EDGE CONNECTOR PART NUMBER: 345-018-559-108

**EDAC INC** TORONTO, ONTARIO CANADA

THESE DRAWINGS AND SPECIFICATIONS ARE THE PROPERTY OF EDAC INC.,AND SHALL NOT BE REPRODUCED, OR COPIED OR USED AS THE BASIS FOR THE MANUFACTURE OR SALE OF APPARATUS WITHOUT WRITTEN PERMISSION.