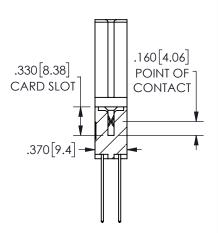

SECTION A-A

ISSUE NUMBER ORIGINAL

1

**Contact Code 558** 

Contact Code 559

Contact Code 560

- INSULATOR MATERIAL: THERMOPLASTIC POLYESTER, UL 94V-0 DAP MATERIAL AVAILABLE UPON REQUEST
- CONTACT MATERIAL; COPPER ALLOY

CONTACT PLATING: GOLD ON THE MATING AREA, TIN PLATING ON THE CONTACT TAILS, NICKEL UNDERPLATE