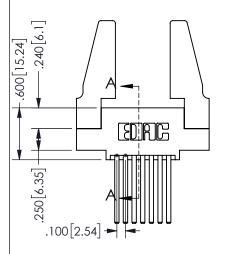

THIS IS A C.A.D. GENERATED DRAWING DO NOT MAKE MANUAL REVISIONS TO MASTER.

ISSUE NUMBER

ORIGINAL

1

<u>Contact Dimensions:</u> 544-Wire Wrap .050x.025(1.27x0.64) - Tail LG=.750(19.05) .100 (2.54) Contact Spacing x .200 (5.08) Row Spacing

SECTION A-A

ISSUE NUMBER ORIGINAL

1

**Contact Code 558** 

Contact Code 559

Contact Code 560

- INSULATOR MATERIAL: THERMOPLASTIC POLYESTER, UL 94V-0 DAP MATERIAL AVAILABLE UPON REQUEST
- CONTACT MATERIAL; COPPER ALLOY

CONTACT PLATING: GOLD ON THE MATING AREA, TIN PLATING ON THE CONTACT TAILS, NICKEL UNDERPLATE