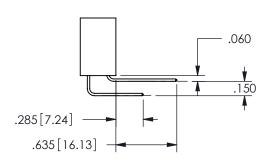

THIS IS A C.A.D. GENERATED DRAWING DO NOT MAKE MANUAL REVISIONS TO MASTER.

ISSUE NUMBER

ORIGINAL

1

<u>Contact Dimensions:</u> 544-Wire Wrap .050x.025(1.27x0.64) - Tail LG=.750(19.05) .100 (2.54) Contact Spacing x .200 (5.08) Row Spacing

SECTION A-A

ISSUE NUMBER ORIGINAL

1

**Contact Code 558** 

Contact Code 559

Contact Code 560

- INSULATOR MATERIAL: THERMOPLASTIC POLYESTER, UL 94V-0 DAP MATERIAL AVAILABLE UPON REQUEST
- CONTACT MATERIAL; COPPER ALLOY