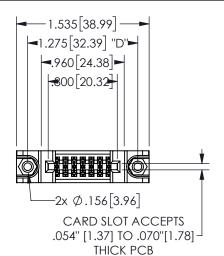

345/395 SERIES CARD EDGE CONNECTOR PART NUMBER: 345-014-544-588

YOUR CONNECTION TO QUALITY & SERVICE

**EDAC INC** TORONTO, ONTARIO CANADA

THESE DRAWINGS AND SPECIFICATIONS ARE THE PROPERTY OF EDAC INC.,AND SHALL NOT BE REPRODUCED,OR COPIED OR USED AS THE BASIS FOR THE MANUFACTURE OR SALE OF APPARATUS WITHOUT WRITTEN PERMISSION.

| OLOHOT ( / /       |               |                  |       |
|--------------------|---------------|------------------|-------|
| ACAD REFERENCE NO. |               | 345-ENG-MASTER   |       |
| DRAWN:             | R.STA.MONICA  | DATE:MAY.16/2017 |       |
| CHECKED:           |               | DATE:            |       |
| SCALE:             | NTS           | SHEET            | OF 2  |
| DRAWING NUMBER     |               |                  | ISSUE |
| 3                  | 45-ENG-MASTER |                  | 1     |
|                    |               |                  |       |