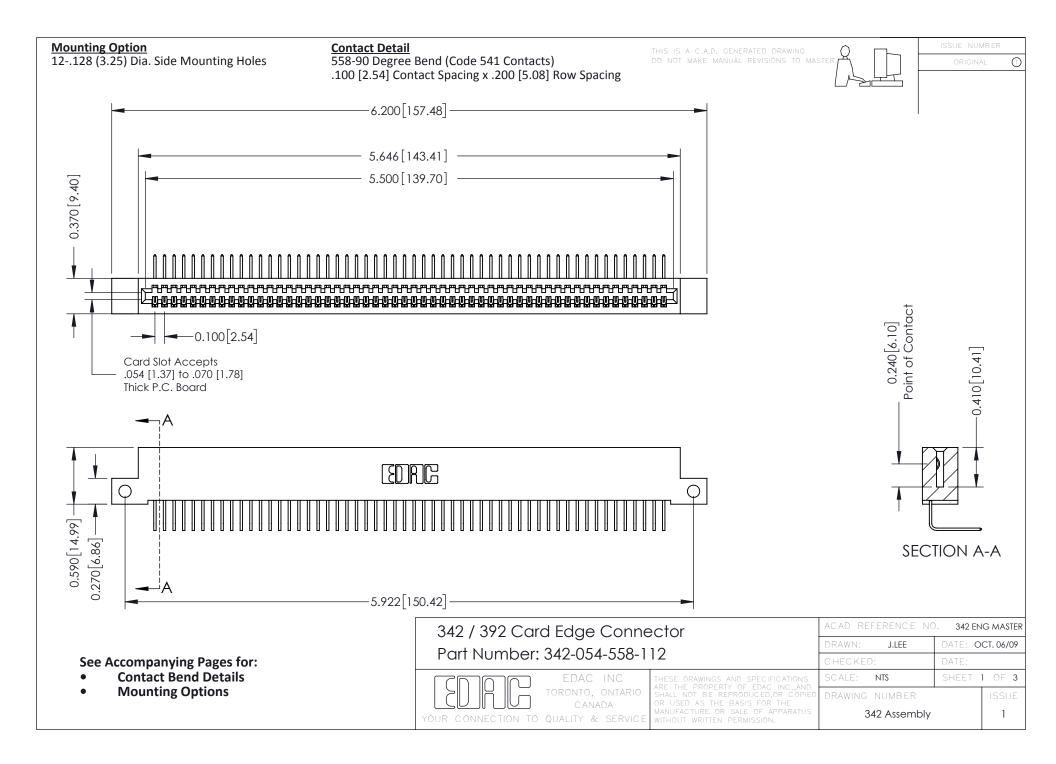

THIS IS A C.A.D. GENERATED DRAWING DO NOT MAKE MANUAL REVISIONS TO MASTER. ISSUE NUMBER

ORIGINAL

1



| 342 / 392 Series Card Edge Connector<br>Contact Bend Detail |                                                                                                                                                                                                  | ACAD REFERENCE NO. 342 ENG MASTER |             |                  |        |
|-------------------------------------------------------------|--------------------------------------------------------------------------------------------------------------------------------------------------------------------------------------------------|-----------------------------------|-------------|------------------|--------|
|