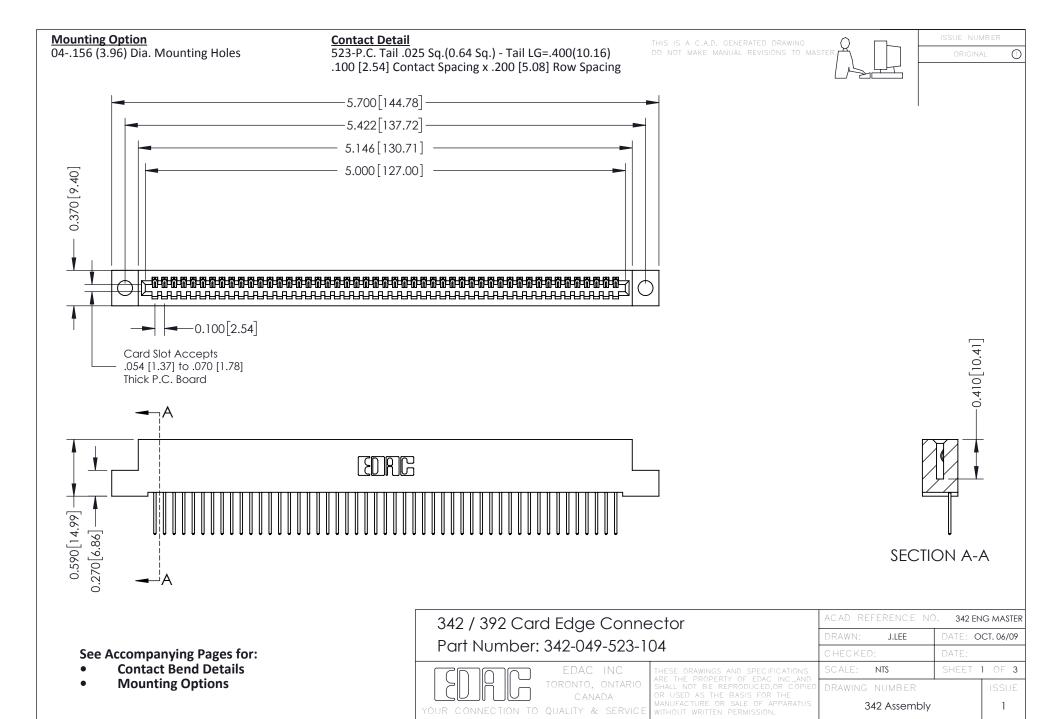

THIS IS A C.A.D. GENERATED DRAWING DO NOT MAKE MANUAL REVISIONS TO MASTER. ISSUE NUMBER

ORIGINAL

1



| 342 / 392 Series Card Edge Connector<br>Contact Bend Detail |                                                                                                                                                                                                  | ACAD REFERENCE NO. 342 ENG MASTER |             |                  |        |
|-------------------------------------------------------------|--------------------------------------------------------------------------------------------------------------------------------------------------------------------------------------------------|-----------------------------------|-------------|------------------|--------|
|