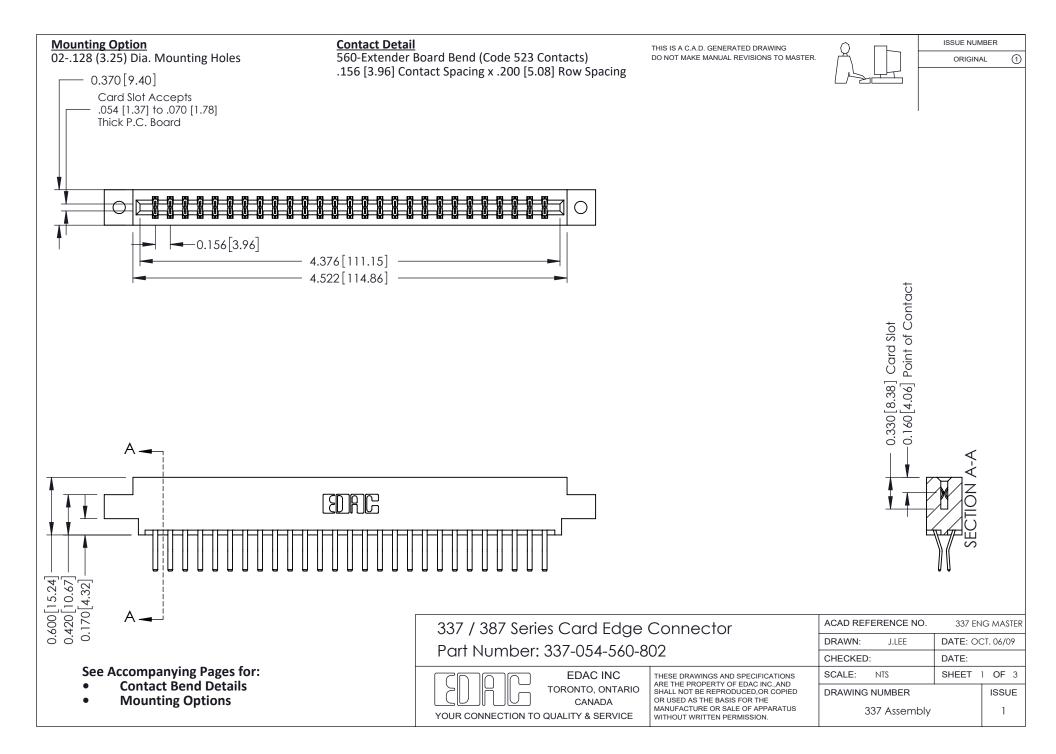

ISSUE NUMBER

ORIGINAL

1



| 337 / 387 Series Card Edge Connector<br>Contact Bend Detail           |                                                                                                                                                                                                  | ACAD REFERENCE NO. 337 E |                  | G MASTER      |
|-----------------------------------------------------------------------|--------------------------------------------------------------------------------------------------------------------------------------------------------------------------------------------------|--------------------------|------------------|---------------|
|                                                                       |