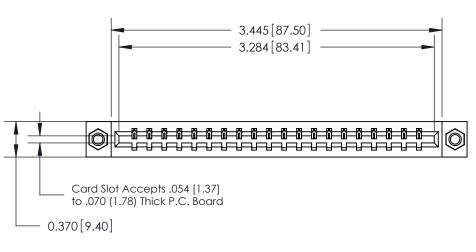

## **See Accompanying Page for:**

- Bend Detail
- Mounting Options
- Features and Specifications

333 Series Card Edge Connector Part Number: 333-020-524-107

EDAC INC TORONTO, ONTARIO CANADA

YOUR CONNECTION TO QUALITY & SERVICE

| <i>3</i> ,                                                        | CHE |
|-------------------------------------------------------------------|-----|
| THESE DRAWINGS AND SPECIFICATIONS ARE THE PROPERTY OF EDAC INCAND | SCA |
| SHALL NOT BE REPRODUCED,OR COPIED OR USED AS THE BASIS FOR THE    | DRA |
| MANUFACTURE OR SALE OF APPARATUS WITHOUT WRITTEN PERMISSION.      |     |

| ACAD REFERENCE NO. 333 ENG MASTER |                  |
|-----------------------------------|------------------|
| DRAWN: J.LEE                      | DATE: OCT. 14/09 |
| CHECKED:                          | DATE:            |
| SCALE: NTS                        | SHEET 1 OF 4     |
| DRAWING NUMBER                    | ISSUE            |