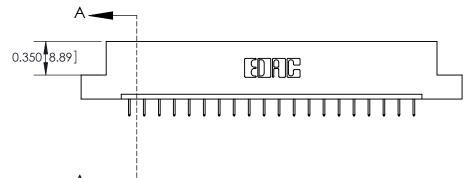

## **See Accompanying Page for:**

- Bend Detail
- Mounting Options
- Features and Specifications

333 Series Card Edge Connector Part Number: 333-020-524-107

EDAC INC TORONTO, ONTARIO CANADA

YOUR CONNECTION TO QUALITY & SERVICE

| <i>3</i> ,                                                        | CHE |
|-------------------------------------------------------------------|-----|
| THESE DRAWINGS AND SPECIFICATIONS ARE THE PROPERTY OF EDAC INCAND | SCA |
| SHALL NOT BE REPRODUCED,OR COPIED OR USED AS THE BASIS FOR THE    | DRA |
| MANUFACTURE OR SALE OF APPARATUS WITHOUT WRITTEN PERMISSION.      |     |

| ACAD REFERENCE NO. 333 ENG MASTER |                  |
|-----------------------------------|------------------|
| DRAWN: J.LEE                      | DATE: OCT. 14/09 |
| CHECKED:                          | DATE:            |
| SCALE: NTS                        | SHEET 1 OF 4     |
| DRAWING NUMBER                    | ISSUE            |