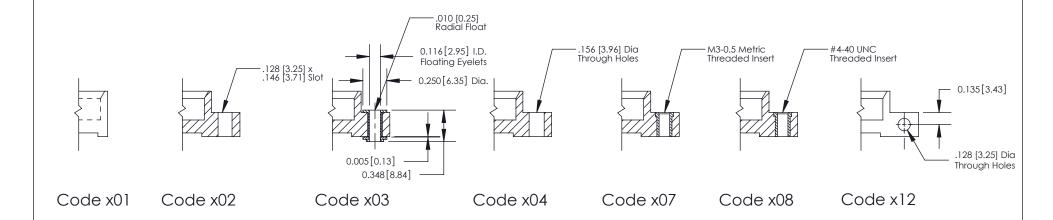

THIS IS A C.A.D. GENERATED DRAWING
DO NOT MAKE MANUAL REVISIONS TO MASTER

1220F NOWRE

DRIGINAL

1

| 333 Series Card Edge Connector |                                                                                                                                                                                                                                                                                                                                                                                                                                                                                                                                                                                                                                                                                                                                                                                                                                                                                                                                                                                                                                                                                                                                                                                                                                                                                                                                                                                                                                                                                                                                                                                                                                                                                                                                                                                                                                                                                                                                                                                                                                                                                                                                | ACAD REFERENCE NO. 333 ENG MASTER                                                                      |          |             |                  |        |
|--------------------------------|--------------------------------------------------------------------------------------------------------------------------------------------------------------------------------------------------------------------------------------------------------------------------------------------------------------------------------------------------------------------------------------------------------------------------------------------------------------------------------------------------------------------------------------------------------------------------------------------------------------------------------------------------------------------------------------------------------------------------------------------------------------------------------------------------------------------------------------------------------------------------------------------------------------------------------------------------------------------------------------------------------------------------------------------------------------------------------------------------------------------------------------------------------------------------------------------------------------------------------------------------------------------------------------------------------------------------------------------------------------------------------------------------------------------------------------------------------------------------------------------------------------------------------------------------------------------------------------------------------------------------------------------------------------------------------------------------------------------------------------------------------------------------------------------------------------------------------------------------------------------------------------------------------------------------------------------------------------------------------------------------------------------------------------------------------------------------------------------------------------------------------|--------------------------------------------------------------------------------------------------------|----------|-------------|------------------|--------|
|                                | Mounting Options                                                                                                                                                                                                                                                                                                                                                                                                                                                                                                                                                                                                                                                                                                                                                                                                                                                                                                                                                                                                                                                                                                                                                                                                                                                                                                                                                                                                                                                                                                                                                                                                                                                                                                                                                                                                                                                                                                                                                                                                                                                                                                               |                                                                                                        | DRAWN:   | J.LEE       | DATE: OCT. 14/09 |        |
|                                |                                                                                                                                                                                                                                                                                                                                                                                                                                                                                                                                                                                                                                                                                                                                                                                                                                                                                                                                                                                                                                                                                                                                                                                                                                                                                                                                                                                                                                                                                                                                                                                                                                                                                                                                                                                                                                                                                                                                                                                                                                                                                                                                |                                                                                                        | CHECKED: |             | DATE:            |        |
|                                | The second secon |                                                                                                        | SCALE:   | NTS         | SHEET ;          | 3 OF 4 |
|                                | TORONTO, ONTARIO                                                                                                                                                                                                                                                                                                                                                                                                                                                                                                                                                                                                                                                                                                                                                                                                                                                                                                                                                                                                                                                                                                                                                                                                                                                                                                                                                                                                                                                                                                                                                                                                                                                                                                                                                                                                                                                                                                                                                                                                                                                                                                               | ARE THE PROPERTY OF EDAC INC.,AND<br>SHALL NOT BE REPRODUCED,OR COPIED<br>OR USED AS THE BASIS FOR THE | DRAWING  | NUMBER      |                  | ISSUE  |
|                                | YOUR CONNECTION TO QUALITY & SERVICE                                                                                                                                                                                                                                                                                                                                                                                                                                                                                                                                                                                                                                                                                                                                                                                                                                                                                                                                                                                                                                                                                                                                                                                                                                                                                                                                                                                                                                                                                                                                                                                                                                                                                                                                                                                                                                                                                                                                                                                                                                                                                           | MANUFACTURE OR SALE OF APPARATUS                                                                       | 3        | 33 Assembly |                  | 1      |

**Mounting Option** 

07-M3-0.5 Metric Threaded Inserts