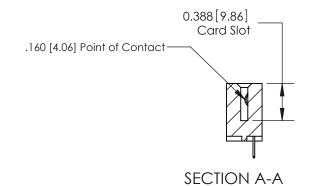

## **Contact Detail**

524-P.C. Tail .018 Sq.(0.46 Sq.) - Tail LG=.175(4.45)

.156 [3.96] Contact Spacing x .200 [5.08] Row Spacing

THIS IS A C.A.D. GENERATED DRAWING

ISSUE NUMBER

ORIGINAL

## **See Accompanying Page for:**

- Bend Detail
- Mounting Options
- Features and Specifications

333 Series Card Edge Connector Part Number: 333-020-524-107

EDAC INC TORONTO, ONTARIO CANADA

YOUR CONNECTION TO QUALITY & SERVICE