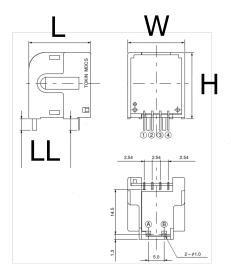

## LA12-48V21

Aliases (USEL48V2100000)

KEMET, LA12, Current, Through-Hole, DC/AC/Pulse, AC, DC and Pulse Current Detection

Click here for the 3D model.

| Dimensions |                |
|------------|----------------|
| L          | 19.6mm NOM     |
| W          | 18mm NOM       |
| Н          | 21mm NOM       |
| LL         | 3.5mm +/-0.5mm |