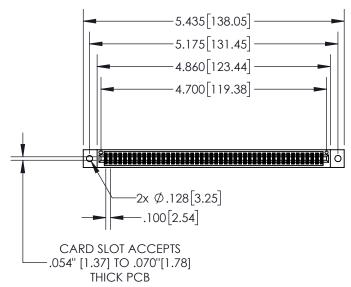

## **Contact Dimensions:**

556-Extender Board Bend (Code 520 Contacts)
See Sheet 2 for Contact Code 555, 556, 558, 559, 560 Dimensions

845/895 SERIES HIGH TEMP CARD EDGE CONNECTOR PART NUMBER: 895-092-556-202

INSULATOR MATERIAL: THERMOPLASTIC, UL 94V-0

CONTACT MATERIAL; COPPER TIN ALLOY CONTACT PLATING: GOLD ON THE MATING AREA, TIN PLATING ON THE CONTACT TAILS, NICKEL UNDERPLATE

.330[8.38]

**CARD SLOT** 

.370 9.40