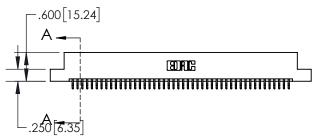

-.200 [5.08]

845-ENG-MASTER 1

| <u></u> .600[15.2 | 24]                                              |   |
|-------------------|--------------------------------------------------|---|
| A -               | 1                                                |   |
| 1                 | ( <b>30) RI</b> G                                | L |
|                   | <del>,,,,,,,,,,,,,,,,,,,,,,,,,,,,,,,,,,,,,</del> |   |
| o A F             |                                                  |   |

**SECTION A-A** 

.160 4.06 POINT OF CONTACT 1

- INSULATOR MATERIAL: THERMOPLASTIC POLYESTER, UL 94V-0 DAP MATERIAL AVAILABLE UPON REQUEST
- CONTACT MATERIAL; COPPER ALLOY

CONTACT PLATING: GOLD ON THE MATING AREA, TIN PLATING ON THE CONTACT TAILS, NICKEL UNDERPLATE