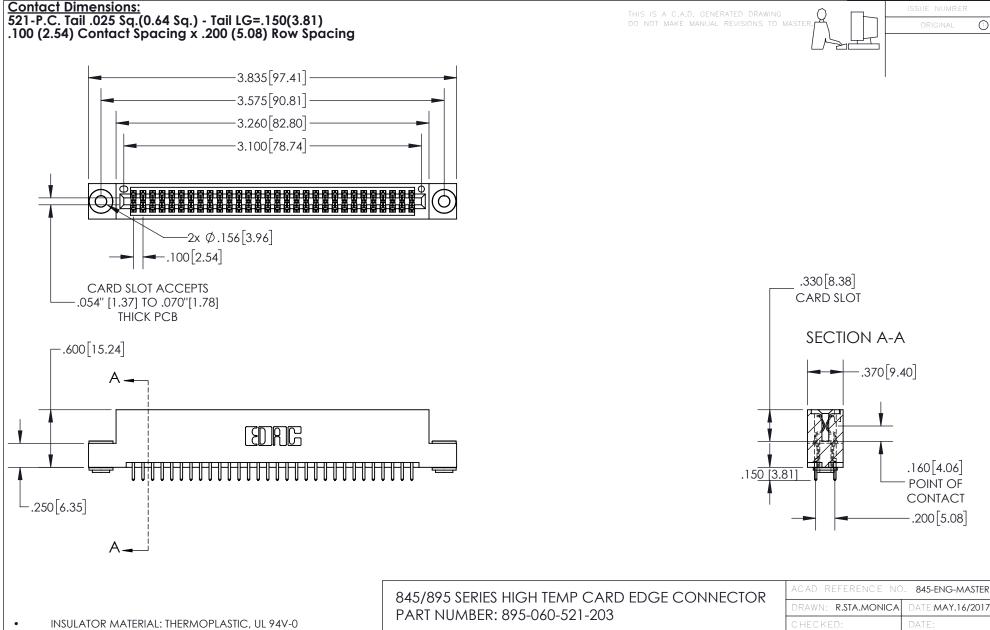

CONTACT MATERIAL; COPPER TIN ALLOY
CONTACT PLATING: GOLD ON THE MATING AREA, TIN PLATING
ON THE CONTACT TAILS, NICKEL UNDERPLATE

YOUR CONNECTION TO QUALITY & SERVICE

| ACAD REFERENCE NO. 845-ENG-MASTER |                  |
|-----------------------------------|------------------|
| DRAWN: R.STA.MONICA               | DATE:MAY.16/2017 |
| CHECKED:                          | DATE:            |
| SCALE: 1:1                        | SHEET 1 OF 2     |
| DRAWING NUMBER                    | ISSUE            |

845-ENG-MASTER

- INSULATOR MATERIAL: THERMOPLASTIC POLYESTER, UL 94V-0 DAP MATERIAL AVAILABLE UPON REQUEST
- CONTACT MATERIAL; COPPER ALLOY

CONTACT PLATING: GOLD ON THE MATING AREA, TIN PLATING ON THE CONTACT TAILS, NICKEL UNDERPLATE