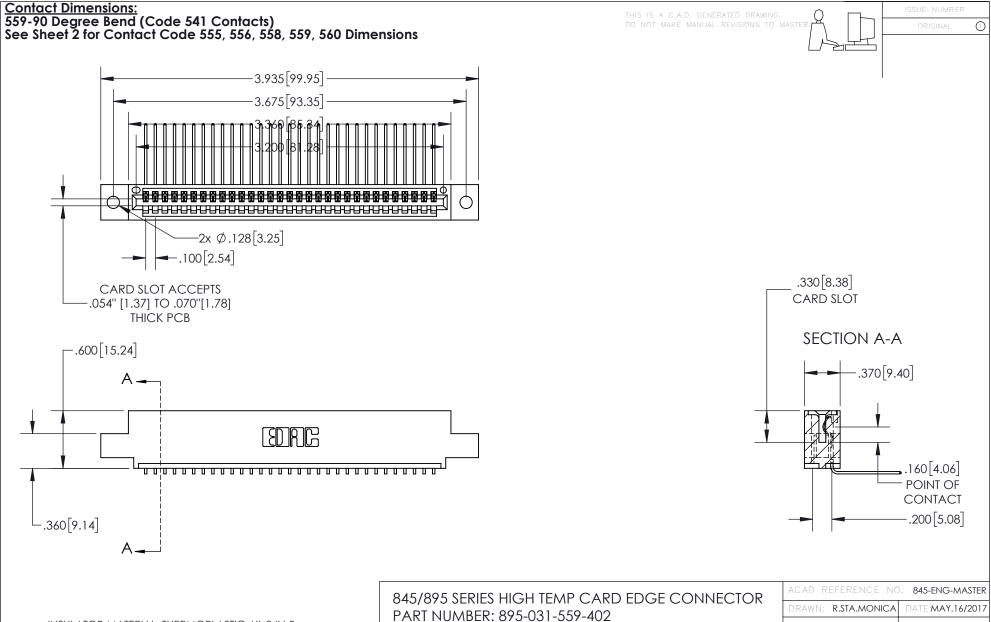

INSULATOR MATERIAL: THERMOPLASTIC, UL 94V-0

CONTACT MATERIAL; COPPER TIN ALLOY
CONTACT PLATING: GOLD ON THE MATING AREA, TIN PLATING
ON THE CONTACT TAILS, NICKEL UNDERPLATE

YOUR CONNECTION TO QUALITY & SERVICE