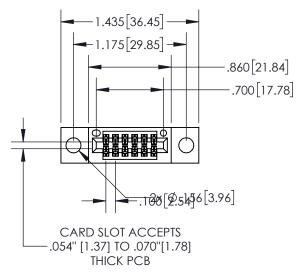

## **Contact Dimensions:**

560-Extender Board Bend (Code 523 Contacts) See Sheet 2 for Contact Code 555, 556, 558, 559, 560 Dimensions

INSULATOR MATERIAL: THERMOPLASTIC, UL 94V-0

845/895 SERIES HIGH TEMP CARD PART NUMBER: 895-012-560-504

YOUR CONNECTION TO QUALITY & SERVICE WITHOUT WRITTEN PERMISSION.

CONTACT MATERIAL; COPPER TIN ALLOY
CONTACT PLATING: GOLD ON THE MATING AREA, TIN PLATING
ON THE CONTACT TAILS, NICKEL UNDERPLATE

| .330[8.38]<br>CARD SLOT                   |   |
|-------------------------------------------|---|
| SECTION A-A                               |   |
| .370[9.40]                                |   |
| .160[4.06] — POINT OF CONTACT — .200[5.08 | Γ |