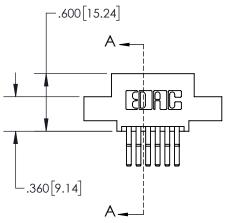

## **Contact Dimensions:**

560-Extender Board Bend (Code 523 Contacts) See Sheet 2 for Contact Code 555, 556, 558, 559, 560 Dimensions

INSULATOR MATERIAL: THERMOPLASTIC, UL 94V-0

845/895 SERIES HIGH TEMP CARD PART NUMBER: 895-012-560-504