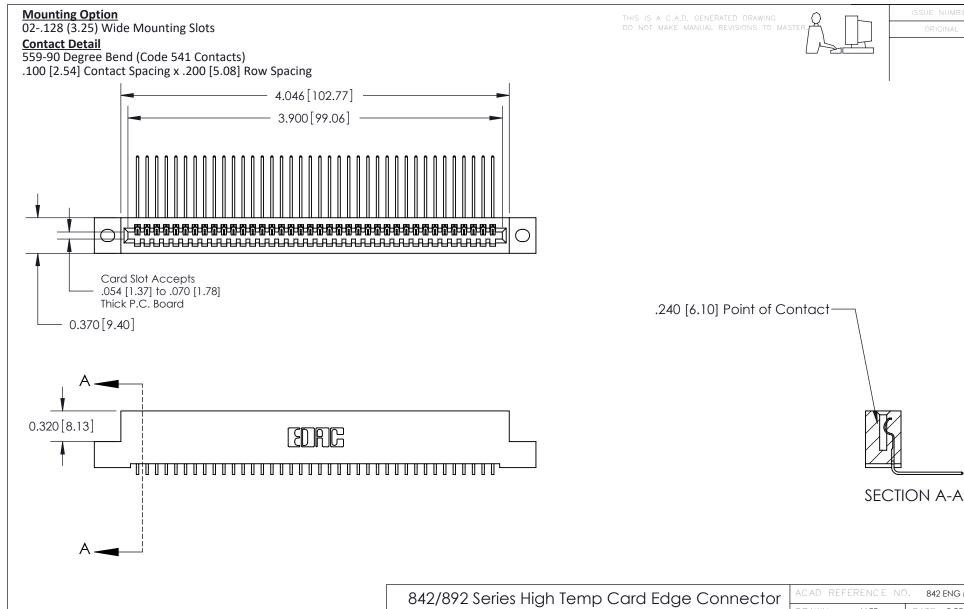

THIS IS A C.A.D. GENERATED DRAWING DO NOT MAKE MANUAL REVISIONS TO MASTER

ISSUE NUMBER

ORIGINAL

1

| 842/892 Series High Temp Card Edge Co<br>Mounting Options  | DRAWN: J.LEE DATE: OCT. 06/09  CHECKED: DATE: |
|------------------------------------------------------------|-----------------------------------------------|
| EDAC INC THESE DRAWINGS AND S ARE THE PROPERTY OF          |                                               |
|                                                            | DUCED,OR COPIED DRAWING NUMBER ISSUE          |
| YOUR CONNECTION TO QUALITY & SERVICE WITHOUT WRITTEN PERMI |                                               |