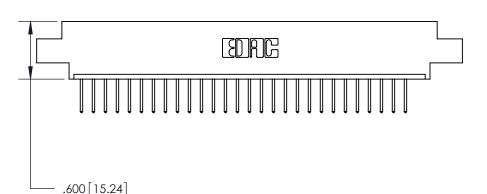

ISSUE NUMBER

ORIGINAL

1

- 3.910[99.31] -3.750 [95.25] -.370 [9.4]

Card Slot Accepts .054 [1.37] to .070 [1.78] Thick P.C. Board .330 [8.38] Card Slot .160 [4.07] Point of Contact —

INSULATOR MATERIAL: THERMOPLASTIC POLYESTER, UL 94V-0 CONTACT MATERIAL; COPPER, NICKEL, TIN ALLOY CA-725 CONTACT PLATING: GOLD ON THE MATING AREA, TIN-LEAD

ON THE CONTACT TAILS, NICKEL UNDERPLATE

846/896 SERIES HIGH TEMP CARD EDGE CONNECTOR PART NUMBER: 846-029-526-607

YOUR CONNECTION TO QUALITY & SERVICE

**EDAC INC** TORONTO, ONTARIO CANADA

THESE DRAWINGS AND SPECIFICATIONS ARE THE PROPERTY OF EDAC INC., AND SHALL NOT BE REPRODUCED, OR COPIED OR USED AS THE BASIS FOR THE MANUFACTURE OR SALE OF APPARATUS WITHOUT WRITTEN PERMISSION.