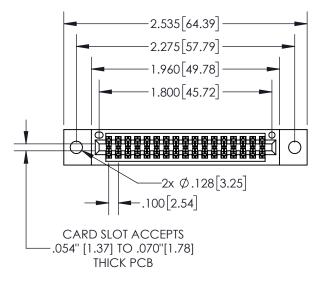

845/895 SERIES HIGH TEMP CARD EDGE CONNECTOR PART NUMBER: 845-034-542-802

MANUFACTURE OF 50 L 3.81 PRAF WITHOUT WRITTEN PERMISSION.

| ACAD REFERENCE NO. 845-ENG-MASTER |                  |  |
|-----------------------------------|------------------|--|
| DRAWN: R.STA.MONICA               | DATE:MAY.16/2017 |  |
| CHECKED:                          | DATE:            |  |
| SCALE: 1:1                        | SHEET 1 OF 2     |  |
| DRAWING NUMBER                    | ISSUE            |  |
| 845-ENG-MASTER                    | 1                |  |