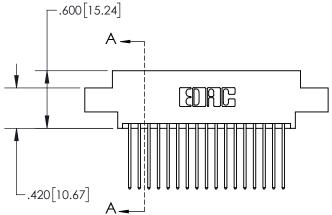

INSULATOR MATERIAL: THERMOPLASTIC POLYESTER, UL 94V-0 DAP MATERIAL AVAILABLE UPON REQUEST

**Contact Code 558** 

CONTACT MATERIAL; COPPER ALLOY CONTACT PLATING: GOLD ON THE MATING AREA, TIN PLATING ON THE CONTACT TAILS, NICKEL UNDERPLATE

## 845/895 SERIES HIGH TEMP CARD EDGE CONNECTOR CONTACT CODE 555,556,558,559,560 DIMENSIONS

YOUR CONNECTION TO QUALITY & SERVICE

Contact Code 559

|   | ACAD REFERENCE NO   | . 845-ENG-MASTER |
|---|---------------------|------------------|
|   | DRAWN: R.STA.MONICA | DATE:MAY.16/2017 |
|   | CHECKED:            | DATE:            |
|   | SCALE: 1:1          | SHEET 2 OF 2     |
| D | DRAWING NUMBER      | ISSUE            |