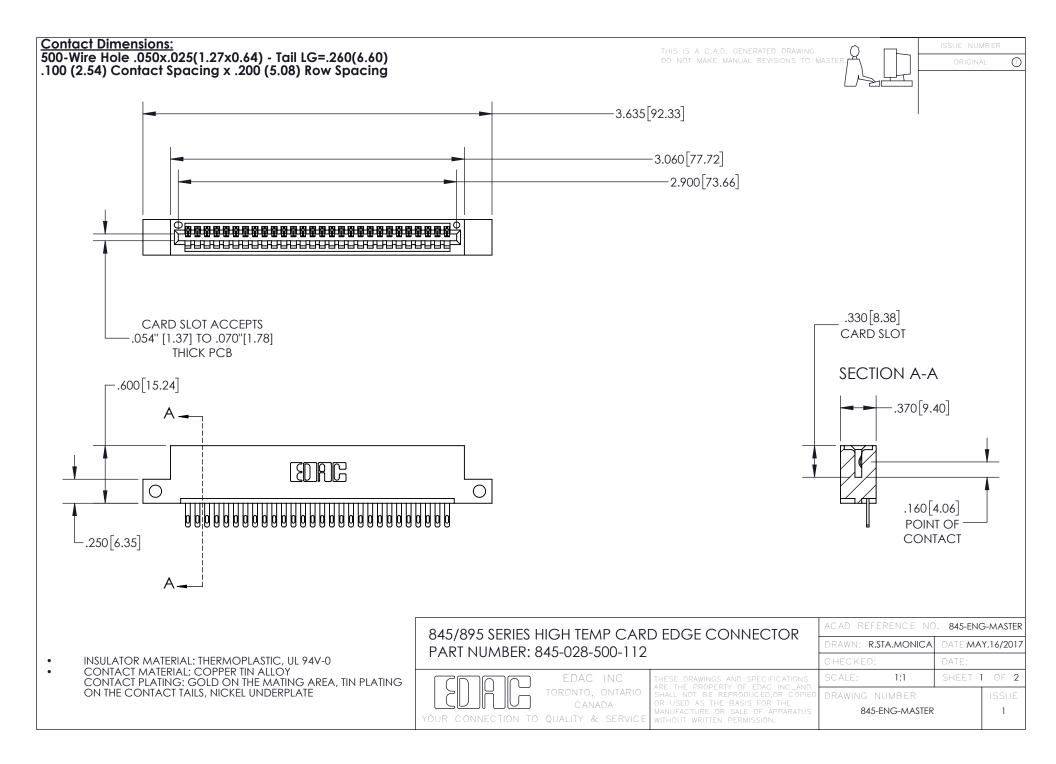

## 845/895 SERIES HIGH TEMP CARD EDGE CONNECTOR CONTACT CODE 555,556,558,559,560 DIMENSIONS

YOUR CONNECTION TO QUALITY & SERVICE

|   | ACAD REFERENCE NO. 845-ENG-MASTER |                  |
|---|-----------------------------------|------------------|
|   | DRAWN: R.STA.MONICA               | DATE:MAY.16/2017 |
|   | CHECKED:                          | DATE:            |
| D | SCALE: 1:1                        | SHEET 2 OF 2     |
|   | DRAWING NUMBER                    | ISSUE            |

845-ENG-MASTER