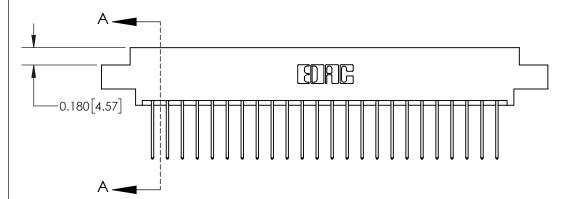

## **Contact Detail**

540-Wire Wrap .025 Sq.(0.64 Sq.) - Tail LG=.560(14.22)

.156 [3.96] Contact Spacing x .200 [5.08] Row Spacing

THIS IS A C.A.D. GENERATED DRAWING DO NOT MAKE MANUAL REVISIONS TO MASTER.