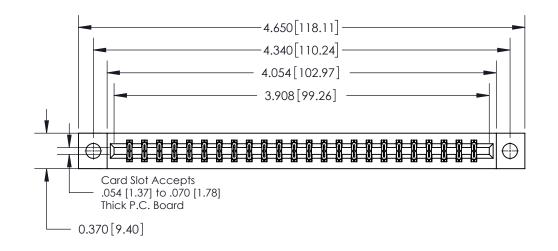

**Mounting Option** 

04-.156 (3.96) Dia. Mounting Holes

## **Contact Detail**

540-Wire Wrap .025 Sq.(0.64 Sq.) - Tail LG=.560(14.22)

.156 [3.96] Contact Spacing x .200 [5.08] Row Spacing





THIS IS A C.A.D. GENERATED DRAWING DO NOT MAKE MANUAL REVISIONS TO MASTER.



ISSUE NUMBER

ORIGINAL



Part Number: 837-048-540-804

**EDAC INC** TORONTO, ONTARIO CANADA

837/887 Series High Temp Card Edge Connector

YOUR CONNECTION TO QUALITY & SERVICE

THESE DRAWINGS AND SPECIFICATIONS ARE THE PROPERTY OF EDAC INC., AND SHALL NOT BE REPRODUCED, OR COPIED OR USED AS THE BASIS FOR THE MANUFACTURE OR SALE OF APPARATUS WITHOUT WRITTEN PERMISSION.

| DRAWN: J.LEE   | DATE: OCT. 06/09 |  |  |
|----------------|------------------|--|--|
| CHECKED:       | DATE:            |  |  |
| SCALE: NTS     | SHEET 1 OF 2     |  |  |
| DRAWING NUMBER | ISSUE            |  |  |
| 837 Assembly   | 1                |  |  |

837 ENG MASTER

ACAD REFERENCE NO.

**See Accompanying Page for: Contact Bend De