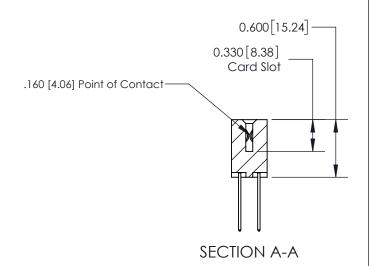

## **Contact Detail**

540-Wire Wrap .025 Sq.(0.64 Sq.) - Tail LG=.560(14.22)

.156 [3.96] Contact Spacing x .200 [5.08] Row Spacing

THIS IS A C.A.D. GENERATED DRAWING DO NOT MAKE MANUAL REVISIONS TO MASTER.