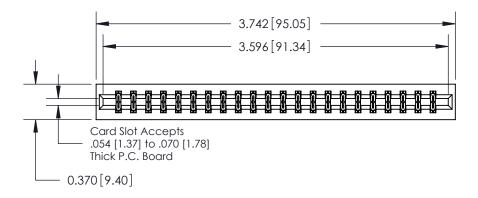

## **Contact Detail**

541-Wire Wrap .025 Sq.(0.64 Sq.) - Tail LG=.750(19.05) .156 [3.96] Contact Spacing x .200 [5.08] Row Spacing

THIS IS A C.A.D. GENERATED DRAWING DO NOT MAKE MANUAL REVISIONS TO MASTER.

ISSUE NUMBER

ORIGINAL

**See Accompanying Page for:** 

**Contact Bend Details** 

837/887 Series High Temp Card Edge Connector Part Number: 837-044-541-201

YOUR CONNECTION TO QUALITY & SERVICE

**EDAC INC** TORONTO, ONTARIO CANADA