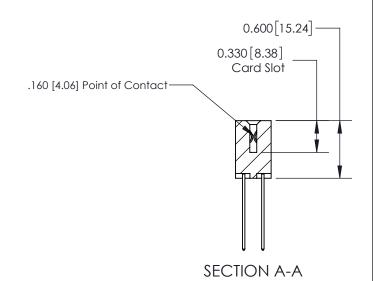

ISSUE NUMBER

ORIGINAL

1

| 837/887 Series High Temp Card Edge Connector<br>Contact Bend Detail |                                                                                                        | ACAD REFERENCE NO. | 837 ENG MASTER   |               |
|---------------------------------------------------------------------|--------------------------------------------------------------------------------------------------------|--------------------|------------------|---------------|
|                                                                     |                                                                                                        | DRAWN: J.LEE       | DATE: OCT. 06/09 |               |
|                                                                     |                                                                                                        | CHECKED:           | DATE:            |               |
| EDAC INC                                                            |                                                                                                        | SCALE: NTS         | SHEET            | 2 <b>OF</b> 2 |
| TORONTO, ONTARIO CANADA                                             | ARE THE PROPERTY OF EDAC INC.,AND<br>SHALL NOT BE REPRODUCED,OR COPIED<br>OR USED AS THE BASIS FOR THE | DRAWING NUMBER     | •                | ISSUE         |
| YOUR CONNECTION TO QUALITY & SERVICE                                | MANUFACTURE OR SALE OF APPARATUS<br>VITHOUT WRITTEN PERMISSION.                                        | 837 Assembly       |                  | 1             |