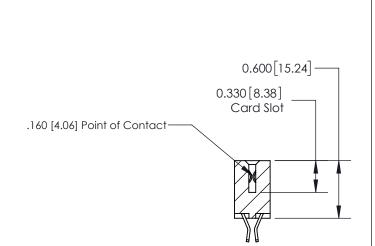

## **Contact Detail**

555-Extender Board Bend (Code 500 Contacts)

.156 [3.96] Contact Spacing x .200 [5.08] Row Spacing

837/887 Series High Temp Card Edge Connector Part Number: 837-022-555-208

YOUR CONNECTION TO QUALITY & SERVICE

ISSUE NUMBER

ORIGINAL

1

| 837/887 Series High Temp Card Edge Connector<br>Contact Bend Detail |                                                                  | ACAD REFERENCE NO. | 837 ENG  | 3 MASTER      |
|---------------------------------------------------------------------|------------------------------------------------------------------|--------------------|----------|---------------|
|                                                                     |                                                                  | DRAWN: J.LEE       | DATE: OC | T. 06/09      |
|                                                                     |                                                                  | CHECKED:           | DATE:    |               |
| EDAC INC                                                            | OR USED AS THE BASIS FOR THE<br>MANUFACTURE OR SALE OF APPARATUS | SCALE: NTS         | SHEET    | 2 <b>OF</b> 2 |
| TORONTO, ONTARIO CANADA                                             |                                                                  | DRAWING NUMBER     |          | ISSUE         |
| YOUR CONNECTION TO QUALITY & SERVICE                                |                                                                  | 837 Assembly       |          | 1             |