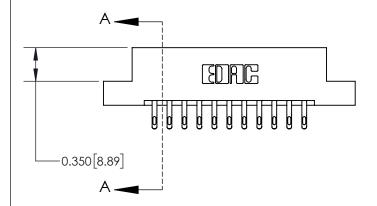

ACAD REFERENCE NO. 837 ENG MASTER DRAWN: J.LEE DATE: OCT. 06/09 CHECKED: DATE: SCALE: SHEET 1 OF 2 NTS DRAWING NUMBER **ISSUE** 837 Assembly

SECTION A-A

ISSUE NUMBER

ORIGINAL

THIS IS A C.A.D. GENERATED DRAWING DO NOT MAKE MANUAL REVISIONS TO MASTER.