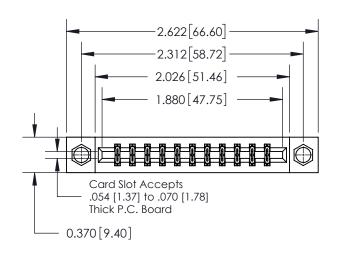

## **Mounting Option**

08-#4-40 Unified Threaded Inserts

## **Contact Detail**

555-Extender Board Bend (Code 500 Contacts)

.156 [3.96] Contact Spacing x .200 [5.08] Row Spacing

837/887 Series High Temp Card Edge Connector Part Number: 837-022-555-208

YOUR CONNECTION TO QUALITY & SERVICE

ACAD REFERENCE NO. 837 ENG MASTER DRAWN: J.LEE DATE: OCT. 06/09 CHECKED: DATE: SCALE: SHEET 1 OF 2 NTS DRAWING NUMBER **ISSUE** 837 Assembly

SECTION A-A

ISSUE NUMBER

ORIGINAL

THIS IS A C.A.D. GENERATED DRAWING DO NOT MAKE MANUAL REVISIONS TO MASTER.