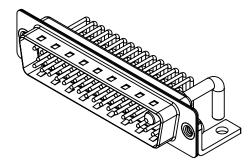

.X ±0.25 .XX ±0.13 .XXX ±0.05

|           |                      |                                                                        | SW REFERENCE NO.: 629 COMBO ASSEMBLY |                   |       |
|-----------|----------------------|------------------------------------------------------------------------|--------------------------------------|-------------------|-------|
|           | COMBINATION          | COMBINATION D-SUB                                                      |                                      | DATE: JAN. 01/201 | 19    |
|           |                      |                                                                        | CHECKED:                             | DATE:             |       |
| ,         | EDAC INC             | THESE DRAWINGS AND SPECIFICATIONS<br>ARE THE PROPERTY OF EDAC INC.,AND | SCALE: (IN C.A.D. 1:1)               | SHEET 1 OF        | 2     |
| ES<br>XY. | CANADA OR USED AS TH | SHALL NOT BE REPRODUCED, OR COPIED OR USED AS THE BASIS FOR THE        | DRAWING NUMBER: 629-47W1250-3NC      |                   | ISSUE |
|           |                      | MANUFACTURE OR SALE OF APPARATUS WITHOUT WRITTEN PERMISSION.           | PART NUMBER: 629-47W                 | 1250-3NC          | 1     |