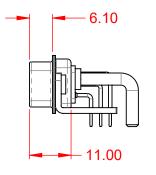

.X ±0.25 .XX ±0.13 .XXX ±0.05

|           |                      |                                                                        | SW REFERENCE NO.: 629 COMBO ASSEMBLY |                   |       |
|-----------|----------------------|------------------------------------------------------------------------|--------------------------------------|-------------------|-------|
|           | COMBINATION          | COMBINATION D-SUB                                                      |                                      | DATE: JAN. 01/201 | 19    |
|           |                      |                                                                        | CHECKED:                             | DATE:             |       |
| ,         | EDAC INC             | THESE DRAWINGS AND SPECIFICATIONS<br>ARE THE PROPERTY OF EDAC INC.,AND | SCALE: (IN C.A.D. 1:1)               | SHEET 1 OF        | 2     |
| ES<br>XY. | CANADA OR USED AS TH | SHALL NOT BE REPRODUCED, OR COPIED OR USED AS THE BASIS FOR THE        | DRAWING NUMBER: 629-47W1250-3NC      |                   | ISSUE |
|           |                      | MANUFACTURE OR SALE OF APPARATUS WITHOUT WRITTEN PERMISSION.           | PART NUMBER: 629-47W                 | 1250-3NC          | 1     |