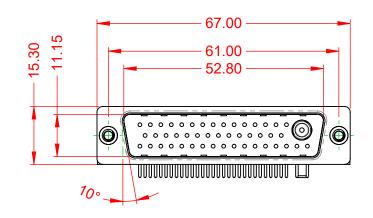

.X ±0.25 .XX ±0.13 .XXX ±0.05

|           |                      |                                                                        | SW REFERENCE NO.: 629 COMBO ASSEMBLY |                   |       |
|-----------|----------------------|------------------------------------------------------------------------|--------------------------------------|-------------------|-------|
|           | COMBINATION          | COMBINATION D-SUB                                                      |                                      | DATE: JAN. 01/201 | 19    |
|           |                      |                                                                        | CHECKED:                             | DATE:             |       |
| ,         | EDAC INC             | THESE DRAWINGS AND SPECIFICATIONS<br>ARE THE PROPERTY OF EDAC INC.,AND | SCALE: (IN C.A.D. 1:1)               | SHEET 1 OF        | 2     |
| ES<br>XY. | CANADA OR USED AS TH | SHALL NOT BE REPRODUCED, OR COPIED OR USED AS THE BASIS FOR THE        | DRAWING NUMBER: 629-47W1250-3NC      |                   | ISSUE |
|           |                      | MANUFACTURE OR SALE OF APPARATUS WITHOUT WRITTEN PERMISSION.           | PART NUMBER: 629-47W                 | 1250-3NC          | 1     |