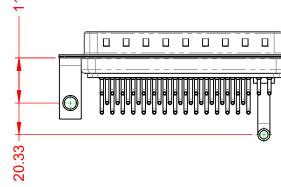

.X ±0.25 .XX ±0.13 .XXX ±0.05

|           |                      |                                                                        | SW REFERENCE NO.: 629 COMBO ASSEMBLY |                   |       |
|-----------|----------------------|------------------------------------------------------------------------|--------------------------------------|-------------------|-------|
|           | COMBINATION          | COMBINATION D-SUB                                                      |                                      | DATE: JAN. 01/201 | 19    |
|           |                      |                                                                        | CHECKED:                             | DATE:             |       |
| ,         | EDAC INC             | THESE DRAWINGS AND SPECIFICATIONS<br>ARE THE PROPERTY OF EDAC INC.,AND | SCALE: (IN C.A.D. 1:1)               | SHEET 1 OF        | 2     |
| ES<br>XY. | CANADA OR USED AS TH | SHALL NOT BE REPRODUCED, OR COPIED OR USED AS THE BASIS FOR THE        | DRAWING NUMBER: 629-47W1250-3NC      |                   | ISSUE |
|           |                      | MANUFACTURE OR SALE OF APPARATUS WITHOUT WRITTEN PERMISSION.           | PART NUMBER: 629-47W                 | 1250-3NC          | 1     |