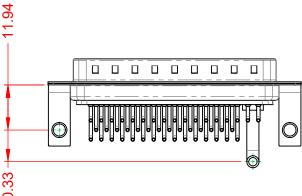

.X ±0.25 .XX ±0.13 .XXX ±0.05

|           |                      |                                                                        | SW REFERENCE NO.: 629 COMBO ASSEMBLY |                   |       |
|-----------|----------------------|------------------------------------------------------------------------|--------------------------------------|-------------------|-------|
|           | COMBINATION          | COMBINATION D-SUB                                                      |                                      | DATE: JAN. 01/201 | 19    |
|           |                      |                                                                        | CHECKED:                             | DATE:             |       |
| ,         | EDAC INC             | THESE DRAWINGS AND SPECIFICATIONS<br>ARE THE PROPERTY OF EDAC INC.,AND | SCALE: (IN C.A.D. 1:1)               | SHEET 1 OF        | 2     |
| ES<br>XY. | CANADA OR USED AS TH | SHALL NOT BE REPRODUCED, OR COPIED OR USED AS THE BASIS FOR THE        | DRAWING NUMBER: 629-47W1250-3NC      |                   | ISSUE |
|           |                      | MANUFACTURE OR SALE OF APPARATUS WITHOUT WRITTEN PERMISSION.           | PART NUMBER: 629-47W                 | 1250-3NC          | 1     |