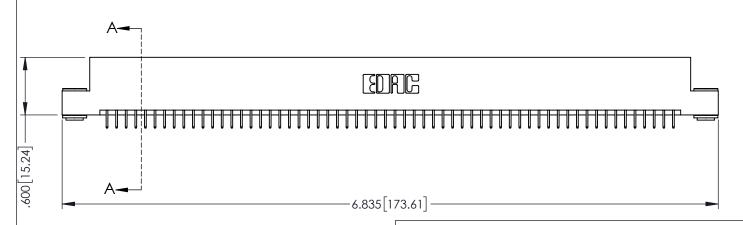

INSULATOR MATERIAL: THERMOPLASTIC PBT BLACK, UL 94V-0

CONTACT MATERIAL; COPPER TIN ALLOY

CONTACT PLATING: GOLD ON THE MATING AREA, TIN PLATING ON THE CONTACT TAILS, NICKEL UNDERPLATE

345/395 SERIES CARD EDGE CONNECTOR PART NUMBER: 395-120-525-203