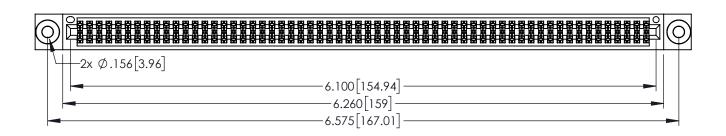

<u>Contact Dimensions:</u>
525-P.C. Tail .018 Sq.(0.46 Sq.) - Tail LG=.150(3.81)
.100 (2.54) Contact Spacing x .200 (5.08) Row Spacing

..330[8.38] CARD SLOT .160[4.06] POINT OF CONTACT **SECTION A-A** 

INSULATOR MATERIAL: THERMOPLASTIC PBT BLACK, UL 94V-0

CONTACT MATERIAL; COPPER TIN ALLOY

CONTACT PLATING: GOLD ON THE MATING AREA, TIN PLATING ON THE CONTACT TAILS, NICKEL UNDERPLATE

345/395 SERIES CARD EDGE CONNECTOR PART NUMBER: 395-120-525-203