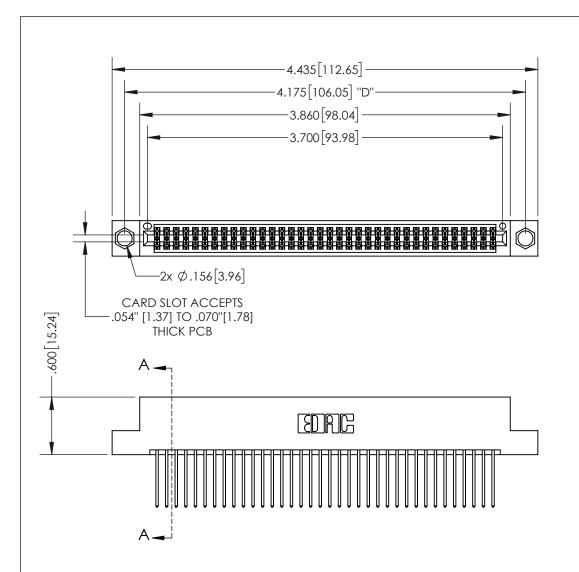

THIS IS A C.A.D. GENERATED DRAWING DO NOT MAKE MANUAL REVISIONS TO MASTER.

ISSUE NUMBER ORIGINAL

(1)

.160 4.06 POINT OF CONTACT .330[8.38] -.370[9.4] **CARD SLOT** .150 [3.81]

SECTION A-A

<u>Contact Dimensions:</u> 540-Wire Wrap .025 Sq.(0.64 Sq.) - Tail LG=.560(14.22) .100 (2.54) Contact Spacing x .200 (5.08) Row Spacing

INSULATOR MATERIAL: THERMOPLASTIC PBT, UL 94V-0 CONTACT MATERIAL; COPPER TIN ALLOY CONTACT PLATING: GOLD ON THE MATING AREA, TIN PLATING ON THE CONTACT TAILS, NICKEL UNDERPLATE

345/395 SERIES CARD EDGE CONNECTOR PART NUMBER: 395-072-540-204