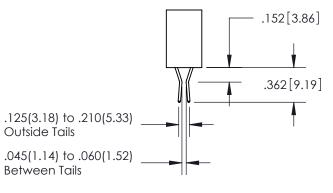

Outside Tails

Between Tails

| ACAD REFERENCE NO.  | 345-ENG-MASTER   |  |
|---------------------|------------------|--|
| DRAWN: R.STA.MONICA | DATE:MAY.16/2017 |  |
| <br>CHECKED:        | DATE:            |  |
| SCALE: 1:1          | SHEET 2 OF 2     |  |
| DRAWING NUMBER      | ISSUE            |  |
| 345-ENG-MASTER      | 1                |  |
|                     |                  |  |