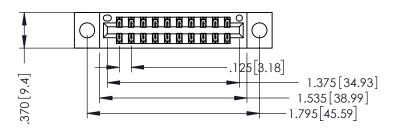

THIS IS A C.A.D. GENERATED DRAWING DO NOT MAKE MANUAL REVISIONS TO MASTER.

ISSUE NUMBER

ORIGINAL

1

INSULATOR MATERIAL: THERMOPLASTIC POLYESTER, UL 94V-0 CONTACT MATERIAL; COPPER, NICKEL, TIN ALLOY CA-725 CONTACT PLATING: GOLD ON THE MATING AREA, TIN-LEAD

ON THE CONTACT TAILS, NICKEL UNDERPLATE

346/396 SERIES CARD EDGE CONNECTOR PART NUMBER: 346-020-556-204

YOUR CONNECTION TO QUALITY & SERVICE

**EDAC INC** TORONTO, ONTARIO CANADA

THESE DRAWINGS AND SPECIFICATIONS ARE THE PROPERTY OF EDAC INC.,AND SHALL NOT BE REPRODUCED, OR COPIED OR USED AS THE BASIS FOR THE MANUFACTURE OR SALE OF APPARATUS WITHOUT WRITTEN PERMISSION.

| ACAD REFERENCE NO. |       | 346-ENG-MASTER |           |
|--------------------|-------|----------------|-----------|
| DRAWN:             | J.LEE | DATE: AF       | PR. 22/09 |
| CHECKED:           |       | DATE:          |           |
| SCALE:             | 1:1   | SHEET          | OF 2      |
| DRAWING N          | UMBER |                | ISSUE     |
|                    |       |                |           |