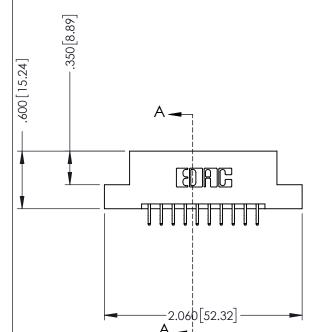

346-ENG-MASTER

.330 [8.38] Slot Depth .160 [4.06] Point of Contact

**SECTION A-A** 

ISSUE NUMBER ORIGINAL 1

## **Contact Code 555**

## **Contact Code 556**

INSULATOR MATERIAL: THERMOPLASTIC POLYESTER, UL 94V-0 CONTACT MATERIAL; COPPER, NICKEL, TIN ALLOY CA-725 CONTACT PLATING: GOLD ON THE MATING AREA, TIN-LEAD

ON THE CONTACT TAILS, NICKEL UNDERPLATE

## 346/396 SERIES CARD EDGE CONNECTOR CONTACT CODE 555,556,558,559,560 DIMENSIONS

YOUR CONNECTION TO QUALITY & SERVICE

**EDAC INC** TORONTO, ONTARIO CANADA

THESE DRAWINGS AND SPECIFICATIONS ARE THE PROPERTY OF EDAC INC.,AND SHALL NOT BE REPRODUCED, OR COPIED OR USED AS THE BASIS FOR THE MANUFACTURE OR SALE OF APPARATUS WITHOUT WRITTEN PERMISSION.

|  | ACAD REFERENCE NO. | 346-ENG-MASTER   |  |
|--|--------------------|------------------|--|
|  | DRAWN: J.LEE       | DATE: APR. 22/09 |  |
|  | CHECKED:           | DATE:            |  |
|  | SCALE: 1:1         | SHEET 2 OF 2     |  |
|  | DRAWING NUMBER     | ISSUE            |  |
|  | 346-ENG-MASTER     | 1                |  |