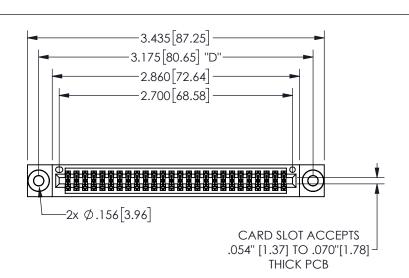

THIS IS A C.A.D. GENERATED DRAWING DO NOT MAKE MANUAL REVISIONS TO MASTER.

ISSUE NUMBER

ORIGINAL

1

.160 4.06 .330[8.38] POINT OF CARD SLOT CONTACT .370 9.4

## .240[6.1] .600[15.24] 250 [6.35] .100[2.54]

<u>Contact Dimensions:</u>
555-Extender Board Bend (Code 500 Contacts)
See Sheet 2 for Contact Code 555, 556, 558, 559, 560 **Dimensions** 

| 345/395 SERIES CARD EDGE CONNECTOR |
|------------------------------------|
| PART NUMBER: 345-052-555-503       |