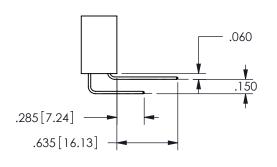

## .240[6.1] .600[15.24] 250 [6.35] .100[2.54]

<u>Contact Dimensions:</u>
555-Extender Board Bend (Code 500 Contacts)
See Sheet 2 for Contact Code 555, 556, 558, 559, 560 **Dimensions** 

| 345/395 SERIES CARD EDGE CONNECTOR |
|------------------------------------|
| PART NUMBER: 345-052-555-503       |

CONTACT MATERIAL; COPPER ALLOY

CONTACT PLATING: GOLD ON THE MATING AREA, TIN PLATING ON THE CONTACT TAILS, NICKEL UNDERPLATE

345/395 SERIES CARD EDGE CONNECTOR CONTACT CODE 555,556,558,559,560 DIMENSIONS