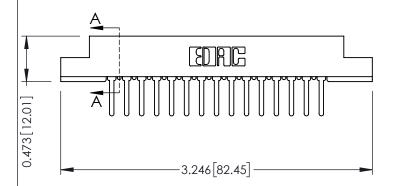

## **SECTION A-A**

.095 [2.41] Point of Contact (FROM BTM OF SLOT) Card Slot Accepts .054 [1.37] to .070 [1.78] Thick P.C. Board

J.LEE