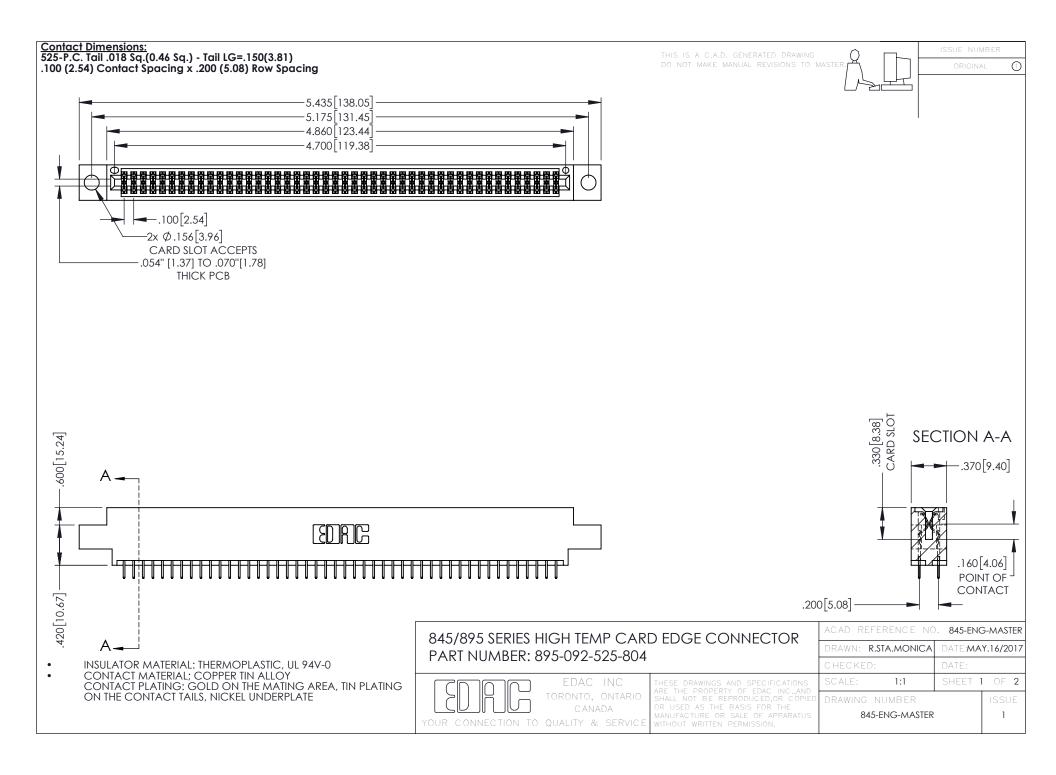

- INSULATOR MATERIAL: THERMOPLASTIC POLYESTER, UL 94V-0 DAP MATERIAL AVAILABLE UPON REQUEST
- CONTACT MATERIAL; COPPER ALLOY

**Contact Code 558** 

CONTACT PLATING: GOLD ON THE MATING AREA, TIN PLATING ON THE CONTACT TAILS, NICKEL UNDERPLATE

## 845/895 SERIES HIGH TEMP CARD EDGE CONNECTOR CONTACT CODE 555,556,558,559,560 DIMENSIONS

YOUR CONNECTION TO QUALITY & SERVICE

Contact Code 559

|   | ACAD REFERENCE NO   | . 845-ENG-MASTER |
|---|---------------------|------------------|
|   | DRAWN: R.STA.MONICA | DATE:MAY.16/2017 |
|   | CHECKED:            | DATE:            |
|   | SCALE: 1:1          | SHEET 2 OF 2     |
| D | DRAWING NUMBER      | ISSUE            |

Contact Code 560

845-ENG-MASTER