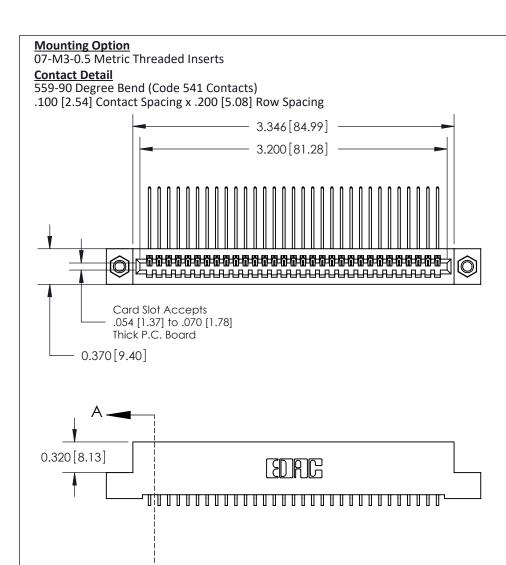

## **See Accompanying Pages for:**

- **Contact Bend Details**
- **Mounting Options**

THIS IS A C.A.D. GENERATED DRAWING DO NOT MAKE MANUAL REVISIONS TO MASTER

ORIGINAL (1)

| 842/892 Series High Temp Card Edge Connector<br>Contact Bend Detail |                                                                                                  | ACAD REFERENCE NO. 842 ENG MASTER |             |                  |        |
|---------------------------------------------------------------------|--------------------------------------------------------------------------------------------------|-----------------------------------|-------------|------------------|--------|
|                                                                     |                                                                                                  | DRAWN:                            | J.LEE       | DATE: OCT. 06/09 |        |
|                                                                     |                                                                                                  | CHECKED:                          |             | DATE:            |        |
| EDAC INC                                                            | THESE DRAWINGS AND SPECIFICATIONS ARE THE PROPERTY OF EDAC INCAND                                | SCALE:                            | NTS         | SHEET :          | 2 OF 3 |
| TORONTO, ONTARIO                                                    | SHALL NOT BE REPRODUCED, OR COPIED OR USED AS THE BASIS FOR THE MANUFACTURE OR SALE OF APPARATUS | DRAWING                           | NUMBER      |                  | ISSUE  |
| YOUR CONNECTION TO QUALITY & SERVICE                                |                                                                                                  | 8                                 | 42 Assembly |                  | 1      |

THIS IS A C.A.D. GENERATED DRAWING
DO NOT MAKE MANUAL REVISIONS TO MASTER

ISSUE NUMBER

ORIGINAL

1

| 842/892 Series High Temp Card Edge Con<br>Mounting Options   | nnector   ACAD REFERENCE NO. 842 ENG MASTE |
|--------------------------------------------------------------|--------------------------------------------|
| EDAC INC THESE DRAWINGS AND SPI                              |                                            |
|                                                              | uced,or copied drawing number issue        |
| YOUR CONNECTION TO QUALITY & SERVICE WITHOUT WRITTEN PERMISS |                                            |