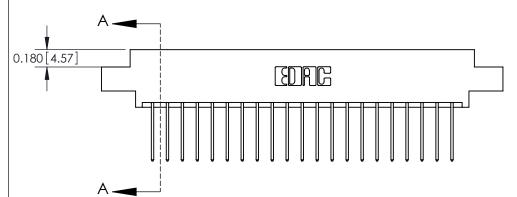

ISSUE NUMBER ORIGINAL

0.330[8.38] Card Slot .160 [4.06] Point of Contact **SECTION A-A** 

**See Accompanying Pages for:** 

**Contact Bend Details** 

837/887 Series High Temp Card Edge Connector Part Number: 887-042-540-808