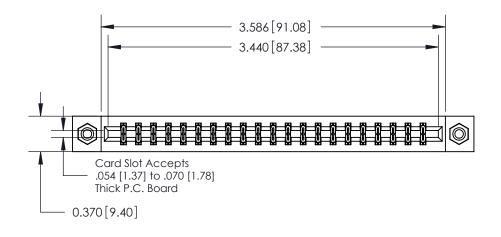

**Mounting Option** 

08-#4-40 Unified Threaded Inserts

## **Contact Detail**

540-Wire Wrap .025 Sq.(0.64 Sq.) - Tail LG=.560(14.22)

.156 [3.96] Contact Spacing x .200 [5.08] Row Spacing

THIS IS A C.A.D. GENERATED DRAWING DO NOT MAKE MANUAL REVISIONS TO MASTER.

ISSUE NUMBER ORIGINAL

0.330[8.38] Card Slot .160 [4.06] Point of Contact **SECTION A-A** 

**See Accompanying Pages for:** 

**Contact Bend Details** 

837/887 Series High Temp Card Edge Connector Part Number: 887-042-540-808