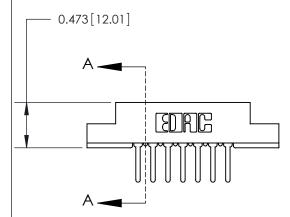

## **Contact Detail**

PC Tail .046x.013(1.17x0.33) - Tail LG=.358(9.09) .156 [3.96] Contact Spacing x .200 [5.08] Row Spacing

**See Accompanying Page for:** 

**Contact Bend Details** 

| 95 [2.41] Point of Contact<br>Measured from bottom of Card Slot) — |  |
|--------------------------------------------------------------------|--|
|                                                                    |  |
| Card Slot Accepts .054 [1.37]<br>to .070 [1.78] Thick P.C. Board   |  |