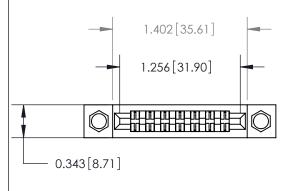

**Mounting Option** 

M3-0.5 Metric Threaded Inserts

## **Contact Detail**

PC Tail .046x.013(1.17x0.33) - Tail LG=.358(9.09) .156 [3.96] Contact Spacing x .200 [5.08] Row Spacing

**See Accompanying Page for:** 

**Contact Bend Details** 

| 95 [2.41] Point of Contact<br>Measured from bottom of Card Slot) — |  |
|--------------------------------------------------------------------|--|
|                                                                    |  |
| Card Slot Accepts .054 [1.37]<br>to .070 [1.78] Thick P.C. Board   |  |