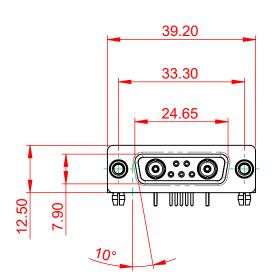

DRAWING NUMBER: 630-7W2-640-7ND ISSUE PART NUMBER: 630-7W2-640-7ND

11.94 67

6.

TOLERANCE UNLESS OTHERWISE SPECIFIED .X ±0.25

.XX ±0.13 .XXX ±0.05

THIS IS A C.A.D. GENERATED DRAWING DO NOT MAKE MANUAL REVISIONS TO MASTER.