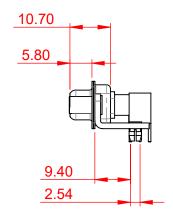

DRAWING NUMBER: 630-7W2-640-7ND ISSUE PART NUMBER: 630-7W2-640-7ND

11.94 67

6.

TOLERANCE UNLESS OTHERWISE SPECIFIED .X ±0.25

.XX ±0.13 .XXX ±0.05

THIS IS A C.A.D. GENERATED DRAWING DO NOT MAKE MANUAL REVISIONS TO MASTER.