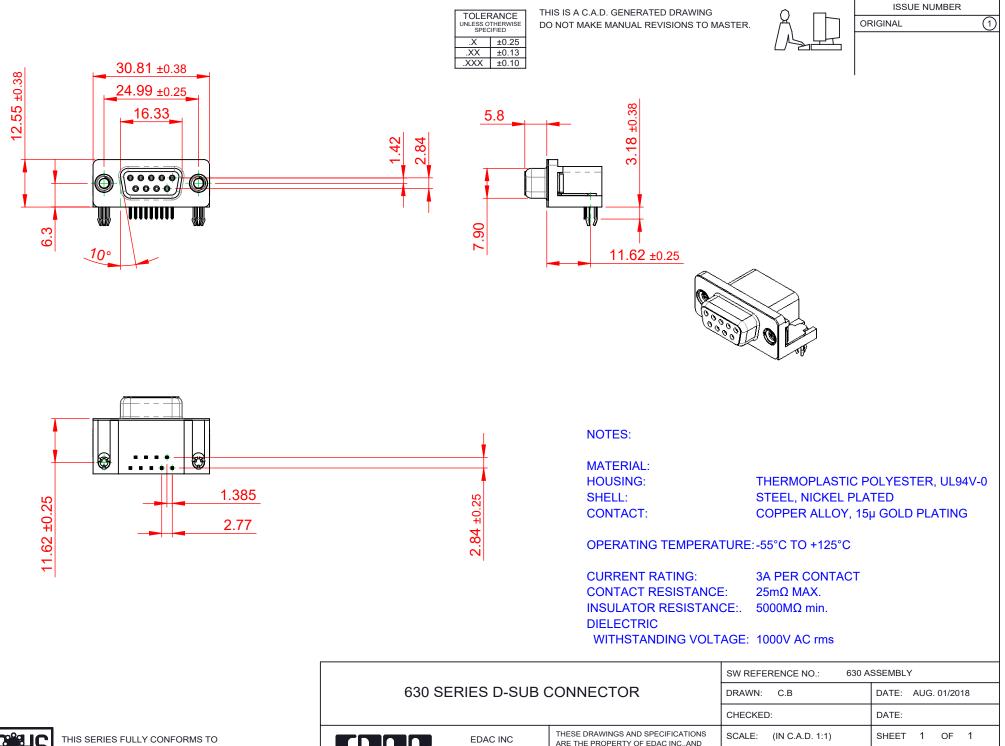

COMPLIANT 2011/65/EU FOR RoHS COMPLIANCY.

|                            |                                                                                                                                                                                                                | CHECKED:          |
|----------------------------|----------------------------------------------------------------------------------------------------------------------------------------------------------------------------------------------------------------|-------------------|
| EDAC INC                   | THESE DRAWINGS AND SPECIFICATIONS<br>ARE THE PROPERTY OF EDAC INC.,AND<br>SHALL NOT BE REPRODUCED,OR COPIED<br>OR USED AS THE BASIS FOR THE<br>MANUFACTURE OR SALE OF APPARATUS<br>WITHOUT WRITTEN PERMISSION. | SCALE: (IN C.A.D. |
| TORONTO, ONTARIO<br>CANADA |                                                                                                                                                                                                                | DRAWING NUMBER:   |
|                            |                                                                                                                                                                                                                | PART NUMBER:      |

| .D. 1           | :1)       | SHEET | 1 | OF | 1 |
|-----------------|-----------|-------|---|----|---|
| ER:             | 630-009-3 | ISSUE |   |    |   |
| 630-009-340-545 |           |       |   |    | 1 |
|                 |           |       |   |    |   |