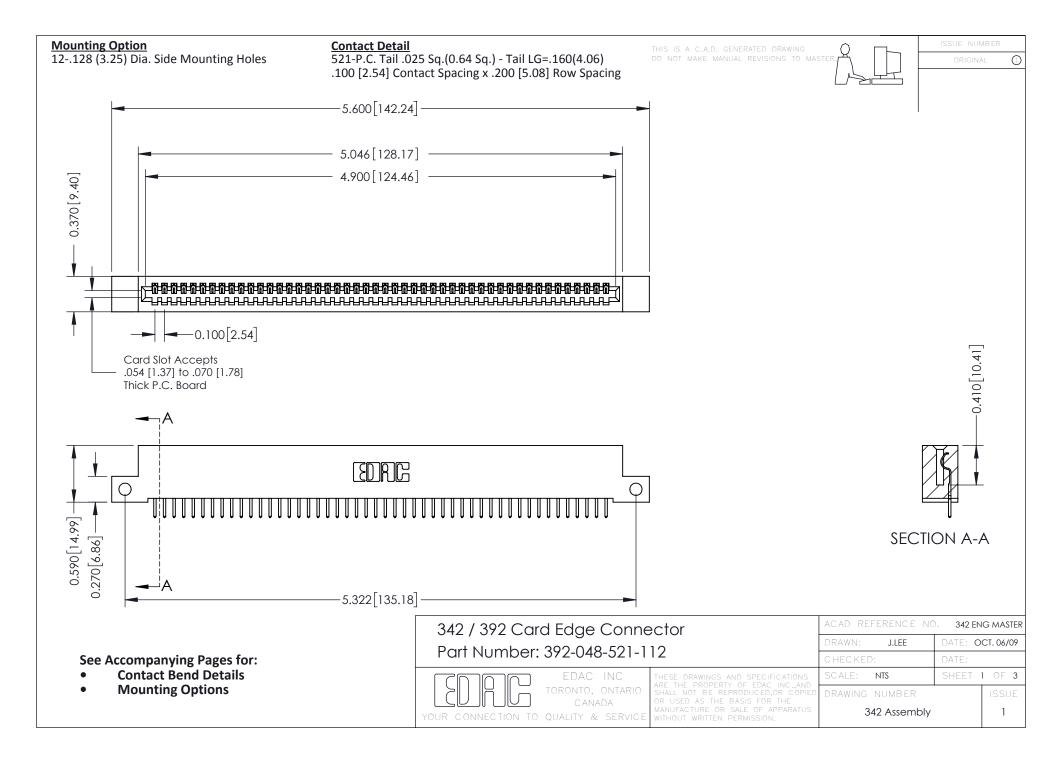

THIS IS A C.A.D. GENERATED DRAWING DO NOT MAKE MANUAL REVISIONS TO MASTER. ISSUE NUMBER

ORIGINAL

1



| 342 / 392 Series Card Edge Connector<br>Contact Bend Detail |                                                                                                                                                                                                  | ACAD REFERENCE NO. 342 ENG MASTER |             |                  |        |
|-------------------------------------------------------------|--------------------------------------------------------------------------------------------------------------------------------------------------------------------------------------------------|-----------------------------------|-------------|------------------|--------|
|