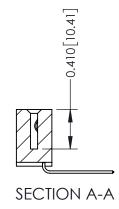

342 / 392 Card Edge Connector Part Number: 392-032-559-107

YOUR CONNECTION TO QUALITY & SERVICE

CANADA

342 ENG MASTER J.LEE DATE: OCT. 06/09 SHEET 1 OF 3

342 Assembly

THIS IS A C.A.D. GENERATED DRAWING DO NOT MAKE MANUAL REVISIONS TO MASTER. ISSUE NUMBER