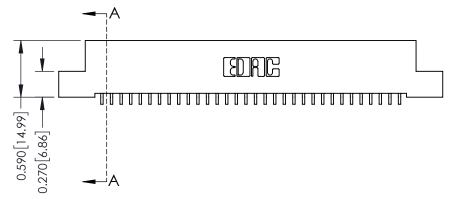

342 / 392 Card Edge Connector Part Number: 392-032-559-107

YOUR CONNECTION TO QUALITY & SERVICE

CANADA

342 ENG MASTER J.LEE DATE: OCT. 06/09 SHEET 1 OF 3

342 Assembly

THIS IS A C.A.D. GENERATED DRAWING DO NOT MAKE MANUAL REVISIONS TO MASTER. ISSUE NUMBER