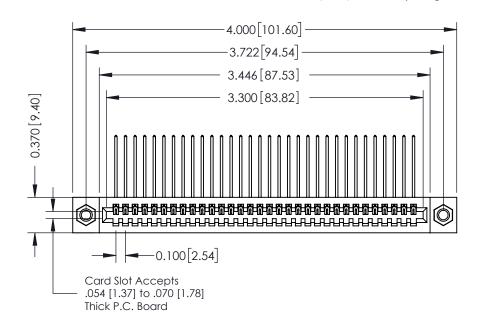

342 / 392 Card Edge Connector Part Number: 392-032-559-107

YOUR CONNECTION TO QUALITY & SERVICE

CANADA

342 ENG MASTER J.LEE DATE: OCT. 06/09 SHEET 1 OF 3

342 Assembly

THIS IS A C.A.D. GENERATED DRAWING DO NOT MAKE MANUAL REVISIONS TO MASTER. ISSUE NUMBER