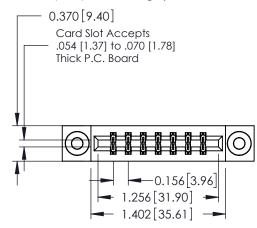

## **See Accompanying Pages for:**

- **Contact Bend Details**
- **Mounting Options**

| 337 / 387 Series Card Edge Connector |
|--------------------------------------|
| Part Number: 387-014-556-803         |