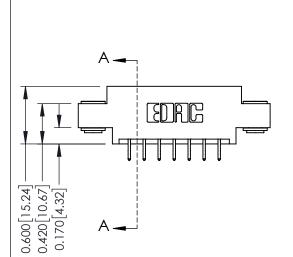

## **Mounting Option**

03-.116 (2.95) I.D. Floating Eyelets



## **Contact Detail**

556-Extender Board Bend (Code 520 Contacts) .156 [3.96] Contact Spacing x .200 [5.08] Row Spacing

THIS IS A C.A.D. GENERATED DRAWING DO NOT MAKE MANUAL REVISIONS TO MASTER.



ISSUE NUMBER

ORIGINAL

1





## **See Accompanying Pages for:**

- **Contact Bend Details**
- **Mounting Options**

| 337 / 387 Series Card Edge Connector |
|--------------------------------------|
| Part Number: 387-014-556-803         |



**EDAC INC** TORONTO, ONTARIO CANADA

THESE DRAWINGS AND SPECIFICATIONS ARE THE PROPERTY OF EDAC INC.,AND SHALL NOT BE REPRODUCED, OR COPIED OR USED AS THE BASIS FOR THE MANUFACTURE OR SALE OF APPARATUS WITHOUT WRITTEN PERMISSION.

| ACAD REFERENCE NO. 337 ENG MASTE |                  |  |  |
|----------------------------------|------------------|--|--|
| DRAWN: J.LEE                     | DATE: OCT. 06/09 |  |  |
| CHECKED:                         | DATE:            |  |  |
| SCALE: NTS                       | SHEET 1 OF 3     |  |  |
| DRAWING NUMBER                   | ISSUE