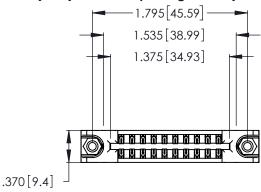

Contact Dimensions: 521-P.C. Tail .025 Sq. (0.64 Sq.) - Tail LG. =.150 (3.81) .125 (3.18) Contact Spacing x .250 (6.35) Row Spacing

- INSULATOR MATERIAL: THERMOPLASTIC POLYESTER, UL 94V-0 CONTACT MATERIAL; COPPER, NICKEL, TIN\_ALLOY CA-725
- CONTACT PLATING: GOLD ON THE MATING AREA, TIN-LEAD ON THE CONTACT TAILS, NICKEL UNDERPLATE

THIS IS A C.A.D. GENERATED DRAWING DO NOT MAKE MANUAL REVISIONS TO MASTER.

ISSUE NUMBER

ORIGINAL

1

346/396 SERIES CARD EDGE CONNECTOR PART NUMBER: 346-020-521-878

**EDAC INC** TORONTO, ONTARIO CANADA

THESE DRAWINGS AND SPECIFICATIONS ARE THE PROPERTY OF EDAC INC., AND SHALL NOT BE REPRODUCED, OR COPIED OR USED AS THE BASIS FOR THE MANUFACTURE OR SALE OF APPARATUS WITHOUT WRITTEN PERMISSION.