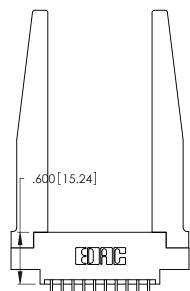

THIS IS A C.A.D. GENERATED DRAWING DO NOT MAKE MANUAL REVISIONS TO MASTER.

ISSUE NUMBER

ORIGINAL

1

**Contact Code 555** 

Contact Code 556

**Contact Code 558** 

**Contact Code 559** 

Contact Code 560

INSULATOR MATERIAL: THERMOPLASTIC POLYESTER, UL 94V-0 CONTACT MATERIAL; COPPER, NICKEL, TIN ALLOY CA-725 CONTACT PLATING: GOLD ON THE MATING AREA, TIN-LEAD

ON THE CONTACT TAILS, NICKEL UNDERPLATE

346/396 SERIES CARD EDGE CONNECTOR CONTACT CODE 555,556,558,559,560 DIMENSIONS

YOUR CONNECTION TO QUALITY & SERVICE

**EDAC INC** TORONTO, ONTARIO CANADA

THESE DRAWINGS AND SPECIFICATIONS ARE THE PROPERTY OF EDAC INC.,AND SHALL NOT BE REPRODUCED, OR COPIED OR USED AS THE BASIS FOR THE MANUFACTURE OR SALE OF APPARATUS WITHOUT WRITTEN PERMISSION.