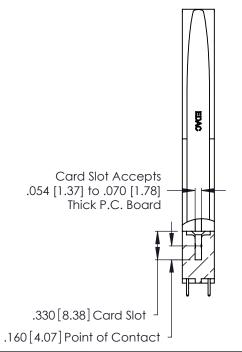

THIS IS A C.A.D. GENERATED DRAWING DO NOT MAKE MANUAL REVISIONS TO MASTER.

ISSUE NUMBER

ORIGINAL

1

**Contact Code 555** 

Contact Code 556

**Contact Code 558** 

**Contact Code 559** 

Contact Code 560

INSULATOR MATERIAL: THERMOPLASTIC POLYESTER, UL 94V-0 CONTACT MATERIAL; COPPER, NICKEL, TIN ALLOY CA-725 CONTACT PLATING: GOLD ON THE MATING AREA, TIN-LEAD

ON THE CONTACT TAILS, NICKEL UNDERPLATE

346/396 SERIES CARD EDGE CONNECTOR CONTACT CODE 555,556,558,559,560 DIMENSIONS

YOUR CONNECTION TO QUALITY & SERVICE

**EDAC INC** TORONTO, ONTARIO CANADA

THESE DRAWINGS AND SPECIFICATIONS ARE THE PROPERTY OF EDAC INC.,AND SHALL NOT BE REPRODUCED, OR COPIED OR USED AS THE BASIS FOR THE MANUFACTURE OR SALE OF APPARATUS WITHOUT WRITTEN PERMISSION.