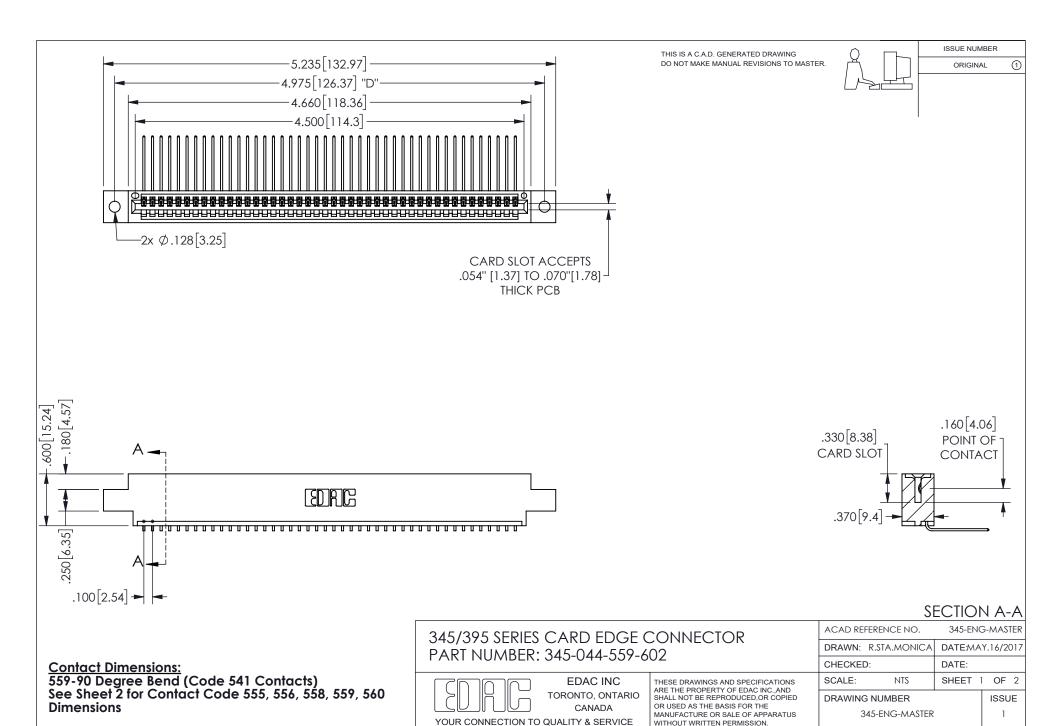

ISSUE NUMBER ORIGINAL

1









**Contact Code 558** 

Contact Code 559

Contact Code 560

INSULATOR MATERIAL: THERMOPLASTIC POLYESTER, UL 94V-0 DAP MATERIAL AVAILABLE UPON REQUEST

CONTACT MATERIAL; COPPER ALLOY

CONTACT PLATING: GOLD ON THE MATING AREA, TIN PLATING ON THE CONTACT TAILS, NICKEL UNDERPLATE

## 345/395 SERIES CARD EDGE CONNECTOR CONTACT CODE 555,556,558,559,560 DIMENSIONS

YOUR CONNECTION TO QUALITY & SERVICE

**EDAC INC** TORONTO, ONTARIO CANADA

THESE DRAWINGS AND SPECIFICATIONS ARE THE PROPERTY OF EDAC INC.,AND SHALL NOT BE REPRODUCED, OR COPIED OR USED AS THE BASIS FOR THE MANUFACTURE OR SALE OF APPARATUS WITHOUT WRITTEN PERMISSION.

| ACAD REFERENCE NO.  | 345-ENG-MASTER   |
|---------------------|------------------|
| DRAWN: R.STA.MONICA | DATE:MAY.16/2017 |
| C