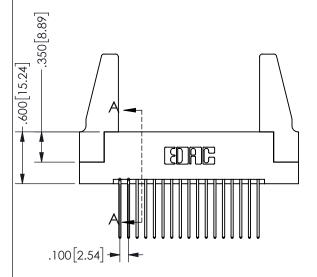

## SECTION A-A

ISSUE NUMBER ORIGINAL

1

**Contact Code 558** 

Contact Code 559

Contact Code 560

INSULATOR MATERIAL: THERMOPLASTIC POLYESTER, UL 94V-0

DAP MATERIAL AVAILABLE UPON REQUEST

CONTACT MATERIAL; COPPER ALLOY

CONTACT PLATING: GOLD ON THE MATING AREA, TIN PLATING ON THE CONTACT TAILS, NICKEL UNDERPLATE

## 345/395 SERIES CARD EDGE CONNECTOR CONTACT CODE 555,556,558,559,560 DIMENSIONS

YOUR CONNECTION TO QUALITY & SERVICE

**EDAC INC** TORONTO, ONTARIO CANADA

THESE DRAWINGS AND SPECIFICATIONS ARE THE PROPERTY OF EDAC INC.,AND SHALL NOT BE REPRODUCED, OR COPIED OR USED AS THE BASIS FOR THE MANUFACTURE OR SALE OF APPARATUS WITHOUT WRITTEN PERMISSION.