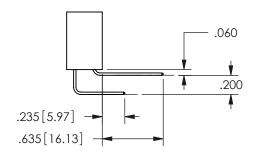

## SECTION A-A

ISSUE NUMBER ORIGINAL

1

**Contact Code 558** 

Contact Code 559

Contact Code 560

INSULATOR MATERIAL: THERMOPLASTIC POLYESTER, UL 94V-0

DAP MATERIAL AVAILABLE UPON REQUEST

CONTACT MATERIAL; COPPER ALLOY

CONTACT PLATING: GOLD ON THE MATING AREA, TIN PLATING ON THE CONTACT TAILS, NICKEL UNDERPLATE