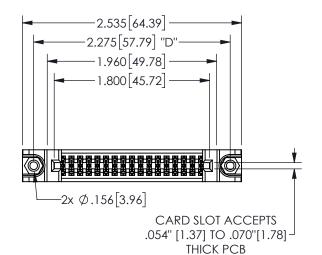

345/395 SERIES CARD EDGE CONNECTOR PART NUMBER: 345-034-542-288

YOUR CONNECTION TO QUALITY & SERVICE

**EDAC INC** TORONTO, ONTARIO CANADA

THESE DRAWINGS AND SPECIFICATIONS ARE THE PROPERTY OF EDAC INC.,AND SHALL NOT BE REPRODUCED, OR COPIED OR USED AS THE BASIS FOR THE MANUFACTURE OR SALE OF APPARATUS WITHOUT WRITTEN PERMISSION.

|                         | Т | 1                                 |
|-------------------------|---|-----------------------------------|
| .330[8.38]<br>CARD SLOT |   | .160[4.06]<br>POINT OF<br>CONTACT |
| Å V                     |   | •                                 |
| .370[9.4] -             |   | <b>†</b>                          |
|                         |   |                                   |