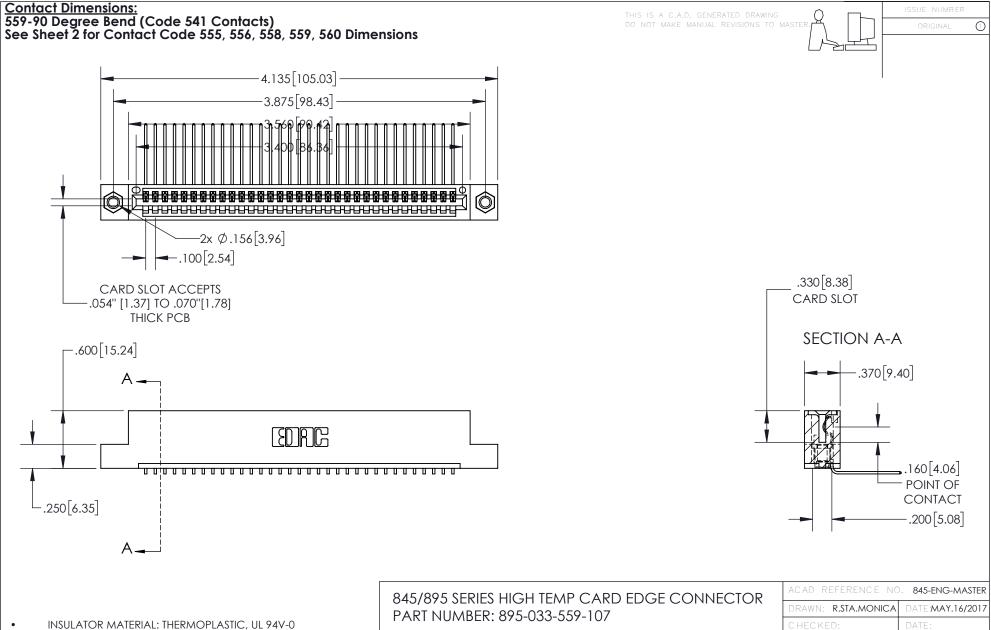

## 845/895 SERIES HIGH TEMP CARD EDGE CONNECTOR CONTACT CODE 555,556,558,559,560 DIMENSIONS

YOUR CONNECTION TO QUALITY & SERVICE

|   | ACAD REFERENCE NO. 845-ENG-MASTER |                  |  |  |
|---|-----------------------------------|------------------|--|--|
|   | DRAWN: R.STA.MONICA               | DATE:MAY.16/2017 |  |  |
|   | CHECKED:                          | DATE:            |  |  |
|   | SCALE: 1:1                        | SHEET 2 OF 2     |  |  |
| D | DRAWING NUMBER                    | ISSUE            |  |  |