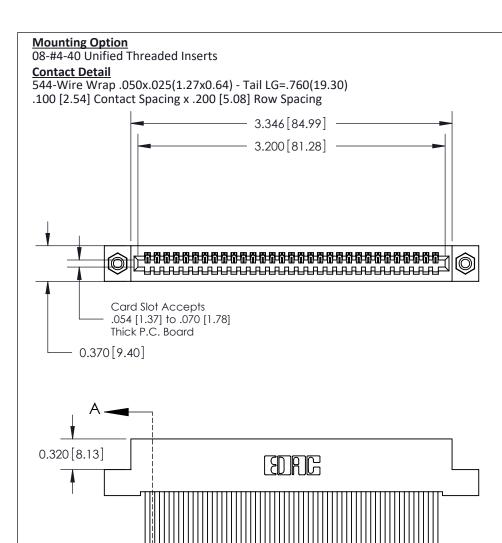

## 842/892 Series High Temp Card Edge Connector Part Number: 892-031-544-108

YOUR CONNECTION TO QUALITY & SERVICE

CANADA

SHEET 1 OF 3 842 Assembly

842 ENG MASTER

DATE: OCT. 06/09

SECTION A-A

J.LEE

## **See Accompanying Pages for:**

- **Contact Bend Details**
- **Mounting Options**

THIS IS A C.A.D. GENERATED DRAWING DO NOT MAKE MANUAL REVISIONS TO MASTER

ORIGINAL (1)

| 842/892 Series High Temp Card Edge Connector<br>Contact Bend Detail |                                                                                                 | ACAD REFERENCE NO. 842 ENG MASTER |             |                  |        |
|---------------------------------------------------------------------|-------------------------------------------------------------------------------------------------|-----------------------------------|-------------|------------------|--------|
|                                                                     |                                                                                                 | DRAWN:                            | J.LEE       | DATE: OCT. 06/09 |        |
|                                                                     |                                                                                                 | CHECKED:                          |             | DATE:            |        |
| EDAC INC                                                            | THESE DRAWINGS AND SPECIFICATIONS ARE THE PROPERTY OF EDAC INCAND                               | SCALE:                            | NTS         | SHEET :          | 2 OF 3 |
| TORONTO, ONTARIO                                                    | SHALL NOT BE REPRODUCED,OR COPIED OR USED AS THE BASIS FOR THE MANUFACTURE OR SALE OF APPARATUS | DRAWING                           | NUMBER      |                  | ISSUE  |
| YOUR CONNECTION TO QUALITY & SERVICE                                |                                                                                                 | 8                                 | 42 Assembly |                  | 1      |