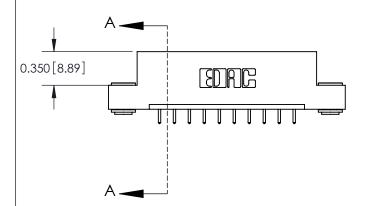

ISSUE NUMBER ORIGINAL

| 837/887 Series High Temp Card Edge Connector |
|----------------------------------------------|
| Part Number: 887-010-521-103                 |

YOUR CONNECTION TO QUALITY & SERVICE