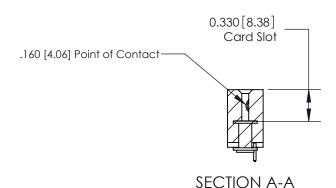

## **Contact Detail**

521-P.C. Tail .025 Sq.(0.64 Sq.) - Tail LG=.150(3.81) .156 [3.96] Contact Spacing x .200 [5.08] Row Spacing

**See Accompanying Pages for: Contact Bend Details** 

THIS IS A C.A.D. GENERATED DRAWING DO NOT MAKE MANUAL REVISIONS TO MASTER.