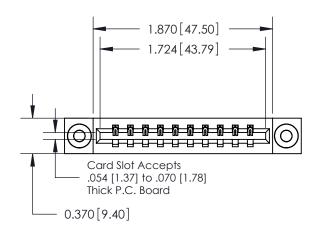

## **Contact Detail**

521-P.C. Tail .025 Sq.(0.64 Sq.) - Tail LG=.150(3.81) .156 [3.96] Contact Spacing x .200 [5.08] Row Spacing

**See Accompanying Pages for: Contact Bend Details** 

THIS IS A C.A.D. GENERATED DRAWING DO NOT MAKE MANUAL REVISIONS TO MASTER.