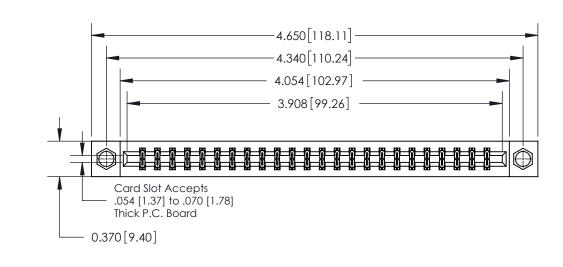

**Mounting Option** 

07-M3-0.5 Metric Threaded Inserts

ORIGINAL

**See Accompanying Page for:** 

**Contact Bend Details** 

837/887 Series High Temp Card Edge Connector Part Number: 837-048-560-807

YOUR CONNECTION TO QUALITY & SERVICE

**EDAC INC** TORONTO, ONTARIO CANADA