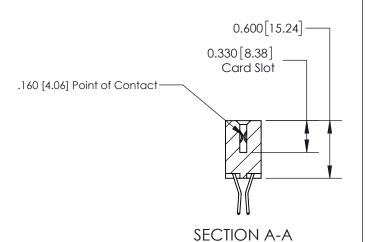

## **Contact Detail**

560-Extender Board Bend (Code 523 Contacts)

.156 [3.96] Contact Spacing x .200 [5.08] Row Spacing

THIS IS A C.A.D. GENERATED DRAWING DO NOT MAKE MANUAL REVISIONS TO MASTER.

ISSUE NUMBER

ISSUE NUMBER

ORIGINAL

1

| 837/887 Series High Temp Card Edge Connector<br>Contact Bend Detail |                                                                                                                                    | ACAD REFERENCE NO. | 837 ENG MASTER   |               |
|---------------------------------------------------------------------|------------------------------------------------------------------------------------------------------------------------------------|--------------------|------------------|---------------|
|                                                                     |                                                                                                                                    | DRAWN: J.LEE       | DATE: OCT. 06/09 |               |
|                                                                     |                                                                                                                                    | CHECKED:           | DATE:            |               |
| EDAC INC                                                            | THESE DRAWINGS AND SPECIFICATIONS ARE THE PROPERTY OF EDAC INC.,AND SHALL NOT BE REPRODUCED,OR COPIED OR USED AS THE BASIS FOR THE | SCALE: NTS         | SHEET            | 2 <b>OF</b> 2 |
| TORONTO, ONTARIO CANADA                                             |                                                                                                                                    | DRAWING NUMBER     | •                | ISSUE         |
| YOUR CONNECTION TO QUALITY & SERVICE                                | MANUFACTURE OR SALE OF APPARATUS WITHOUT WRITTEN PERMISSION.                                                                       | 837 Assembly       |                  | 1             |