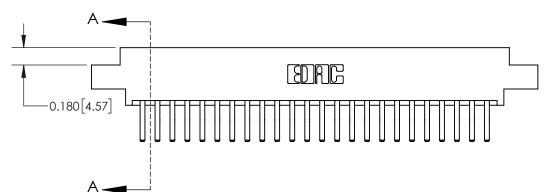

## **Contact Detail**

560-Extender Board Bend (Code 523 Contacts)

.156 [3.96] Contact Spacing x .200 [5.08] Row Spacing

THIS IS A C.A.D. GENERATED DRAWING DO NOT MAKE MANUAL REVISIONS TO MASTER.

ISSUE NUMBER

ORIGINAL

**See Accompanying Page for:** 

**Contact Bend Details** 

837/887 Series High Temp Card Edge Connector Part Number: 837-048-560-807

YOUR CONNECTION TO QUALITY & SERVICE

**EDAC INC** TORONTO, ONTARIO CANADA