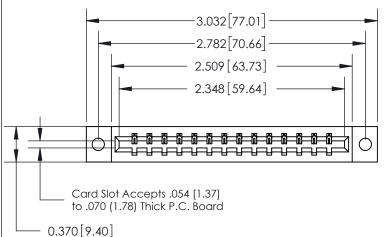

## **Contact Detail**

541-Wire Wrap .025 Sq.(0.64 Sq.) - Tail LG=.750(19.05)

.156 [3.96] Contact Spacing x .200 [5.08] Row Spacing

833 Series High Temp Card Edge Connector Part Number: 833-014-541-102

YOUR CONNECTION TO QUALITY & SERVICE

THIS IS A C.A.D. GENERATED DRAWING

DO NOT MAKE MANUAL REVISIONS TO MASTER.

| ACAD REFERENCE NO. | 833 ENG MASTER   |               |  |
|--------------------|------------------|---------------|--|
| DRAWN: J.LEE       | DATE: OCT. 14/09 |               |  |
| CHECKED:           | DATE:            |               |  |
| SCALE: NTS         | SHEET            | 1 <b>OF</b> 3 |  |
| DRAWING NUMBER     |                  | ISSUE         |  |
| 833 Assembly       |                  | 1             |  |