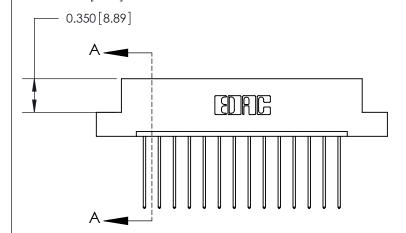

ISSUE NUMBER

ORIGINAL

|                               | SECTION A-A 0.388 [9.86] Card Slot |
|-------------------------------|------------------------------------|
| .160 [4.06] Point of Contact— |                                    |
|                               |                                    |