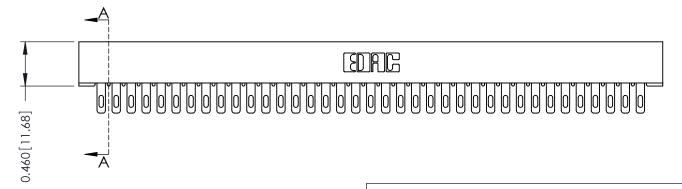

**Mounting Option Contact Detail** THIS IS A C.A.D. GENERATED DRAWING 101-No Mounting Lugs 400-Wire Hole .087x.015(2.21x0.38) - Tail LG.=.282(7.16) DO NOT MAKE MANUAL REVISIONS TO MASTER. .156 [3.96] Contact Spacing with Single Centreline Row - 0.500 [12.70] Card Slot Accepts .054 (1.37) to .070 (1.78) Thick P.C. Board 0.156 3.96 5.936 [150.77] 6.082 [154.48]

ISSUE NUMBER

ORIGINAL

**See Accompanying Pages for: Mounting Options** 

306 / 316 / 356 Card Edge Connector Part Number: 356-037-400-101

YOUR CONNECTION TO QUALITY & SERVICE

**EDAC INC** TORONTO, ONTARIO CANADA