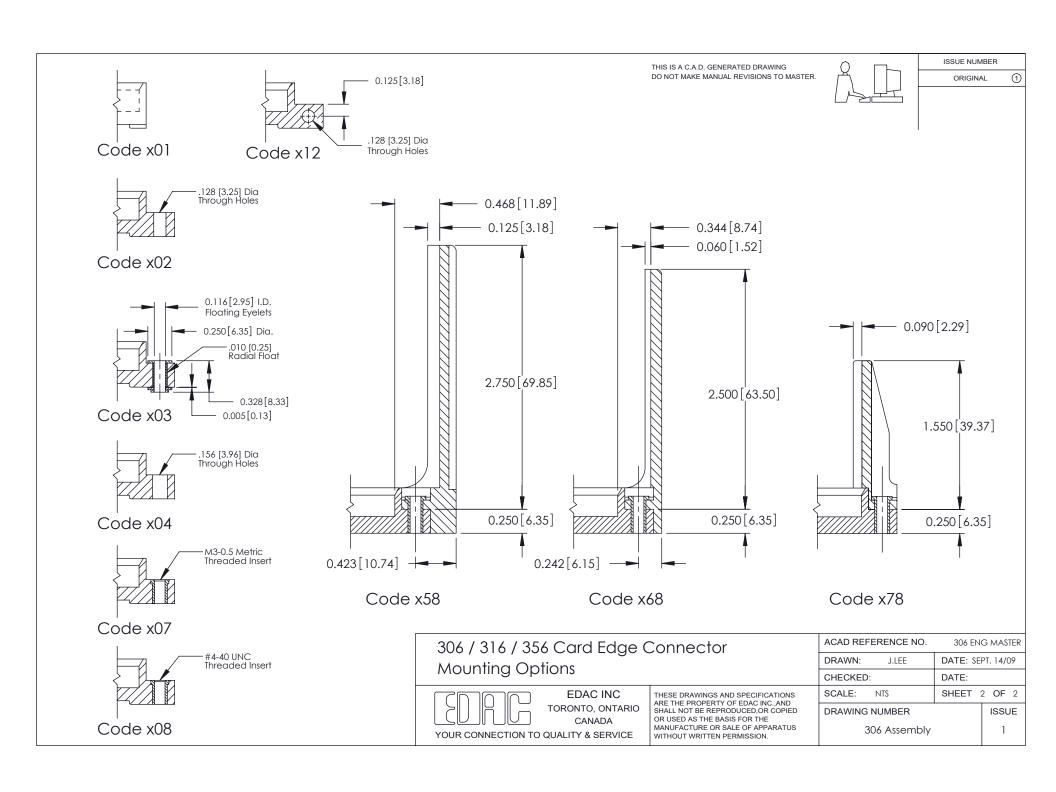

ISSUE NUMBER

ORIGINAL

**See Accompanying Pages for: Mounting Options** 

306 / 316 / 356 Card Edge Connector Part Number: 356-037-400-101

YOUR CONNECTION TO QUALITY & SERVICE

**EDAC INC** TORONTO, ONTARIO CANADA

THESE DRAWINGS AND SPECIFICATIONS ARE THE PROPERTY OF EDAC INC., AND SHALL NOT BE REPRODUCED, OR COPIED OR USED AS THE BASIS FOR THE MANUFACTURE OR SALE OF APPARATUS WITHOUT WRITTEN PERMISSION.

| ACAD REFERENCE NO. | 306 ENG MASTER    |
|--------------------|-------------------|
| DRAWN: J.LEE       | DATE: SEPT. 14/09 |
| CHECKED:           | DATE:             |
| SCALE: NTS         | SHEET 1 OF 2      |
| DRAWING NUMBER     | ISSUE             |
| 306 Assembly       | 1                 |