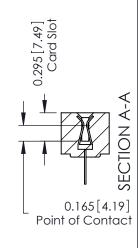

**Mounting Option Contact Detail** THIS IS A C.A.D. GENERATED DRAWING 101-No Mounting Lugs 400-Wire Hole .087x.015(2.21x0.38) - Tail LG.=.282(7.16) DO NOT MAKE MANUAL REVISIONS TO MASTER. .156 [3.96] Contact Spacing with Single Centreline Row - 0.500 [12.70] Card Slot Accepts .054 (1.37) to .070 (1.78) Thick P.C. Board 0.156 3.96 5.936 [150.77] 6.082 [154.48]