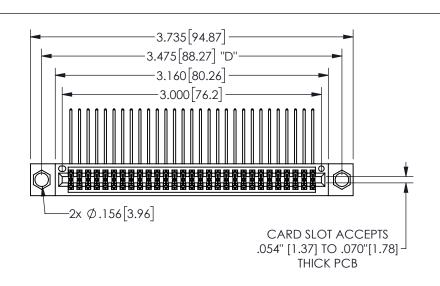

## 345/395 SERIES CARD EDGE CONNECTOR PART NUMBER: 345-058-559-204

YOUR CONNECTION TO QUALITY & SERVICE

**EDAC INC** TORONTO, ONTARIO CANADA

THESE DRAWINGS AND SPECIFICATIONS ARE THE PROPERTY OF EDAC INC.,AND SHALL NOT BE REPRODUCED, OR COPIED OR USED AS THE BASIS FOR THE MANUFACTURE OR SALE OF APPARATUS WITHOUT WRITTEN PERMISSION.