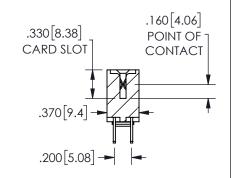

SECTION A-A

ORIGINAL 1

ISSUE NUMBER

**Contact Code 558** 

Contact Code 559

**Contact Code 560** 

INSULATOR MATERIAL: THERMOPLASTIC POLYESTER, UL 94V-0 DAP MATERIAL AVAILABLE UPON REQUEST

CONTACT MATERIAL; COPPER ALLOY CONTACT PLATING: GOLD ON THE MATING AREA, TIN PLATING ON THE CONTACT TAILS, NICKEL UNDERPLATE

345/395 SERIES CARD EDGE CONNECTOR CONTACT CODE 555,556,558,559,560 DIMENSIONS

YOUR CONNECTION TO QUALITY & SERVICE

**EDAC INC** TORONTO, ONTARIO CANADA

THESE DRAWINGS AND SPECIFICATIONS ARE THE PROPERTY OF EDAC INC.,AND SHALL NOT BE REPRODUCED, OR COPIED OR USED AS THE BASIS FOR THE MANUFACTURE OR SALE OF APPARATUS WITHOUT WRITTEN PERMISSION.