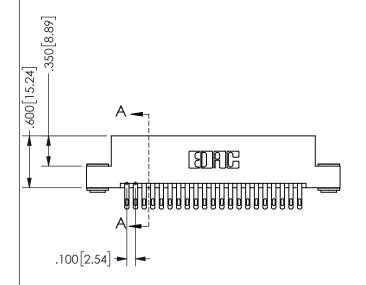

THIS IS A C.A.D. GENERATED DRAWING -2.935[74.55] DO NOT MAKE MANUAL REVISIONS TO MASTER. 2.675[67.95] "D -2.360 [59.94] -2.200 55.88

> CARD SLOT ACCEPTS .054" [1.37] TO .070"[1.78] THICK PCB

ISSUE NUMBER ORIGINAL

-2x Ø.156[3.96]

<u>Contact Dimensions:</u>
500-Wire Hole .050x.025(1.27x0.64) - Tail LG=.260(6.60)
.100 (2.54) Contact Spacing x .200 (5.08) Row Spacing

345/395 SERIES CARD EDGE CONNECTOR PART NUMBER: 345-042-500-203