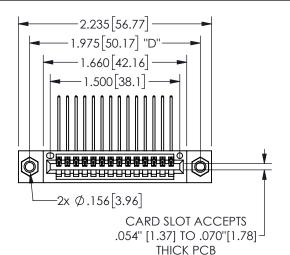

## **SECTION A-A**

345/395 SERIES CARD EDGE CONNECTOR PART NUMBER: 345-014-559-607

**EDAC INC** TORONTO, ONTARIO CANADA

THESE DRAWINGS AND SPECIFICATIONS ARE THE PROPERTY OF EDAC INC.,AND SHALL NOT BE REPRODUCED, OR COPIED OR USED AS THE BASIS FOR THE MANUFACTURE OR SALE OF APPARATUS WITHOUT WRITTEN PERMISSION.

| ACAD REFERENCE NO.  | 345-ENG-MASTER   |
|---------------------|------------------|
| DRAWN: R.STA.MONICA | DATE:MAY.16/2017 |
| CHECKED:            | DATE:            |
| SCALE: NTS          | SHEET 1 OF 2     |
| DRAWING NUMBER      | ISSUE            |
| 345-ENG-MASTER      | 1                |
|                     |                  |