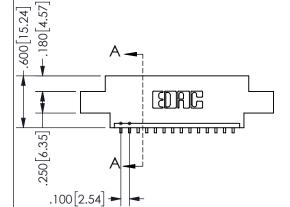

ISSUE NUMBER ORIGINAL

1

**Contact Code 558** 

Contact Code 559

**Contact Code 560** 

INSULATOR MATERIAL: THERMOPLASTIC POLYESTER, UL 94V-0

DAP MATERIAL AVAILABLE UPON REQUEST

CONTACT MATERIAL; COPPER ALLOY CONTACT PLATING: GOLD ON THE MATING AREA, TIN PLATING ON THE CONTACT TAILS, NICKEL UNDERPLATE

345/395 SERIES CARD EDGE CONNECTOR CONTACT CODE 555,556,558,559,560 DIMENSIONS

YOUR CONNECTION TO QUALITY & SERVICE

**EDAC INC** TORONTO, ONTARIO CANADA

THESE DRAWINGS AND SPECIFICATIONS ARE THE PROPERTY OF EDAC INC.,AND SHALL NOT BE REPRODUCED, OR COPIED OR USED AS THE BASIS FOR THE MANUFACTURE OR SALE OF APPARATUS WITHOUT WRITTEN PERMISSION.

| ACAD REFERENCE NO.  | 345-ENG-MASTER   |
|---------------------|------------------|
| DRAWN: R.STA.MONICA | DATE:MAY.16/2017 |
| CHECKED:            | DATE:            |
| SCALE: 1:1          | SHEET 2 OF 2     |
| DRAWING NUMBER      | ISSUE            |
| 0.45 5110 1440750   | ,                |