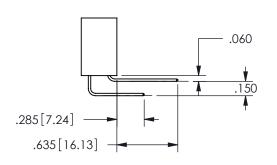

.160 4.06 .330[8.38] POINT OF CARD SLOT CONTACT .370 9.4

## **SECTION A-A**

345/395 SERIES CARD EDGE CONNECTOR PART NUMBER: 345-014-559-607

**EDAC INC** TORONTO, ONTARIO CANADA

THESE DRAWINGS AND SPECIFICATIONS ARE THE PROPERTY OF EDAC INC.,AND SHALL NOT BE REPRODUCED, OR COPIED OR USED AS THE BASIS FOR THE MANUFACTURE OR SALE OF APPARATUS WITHOUT WRITTEN PERMISSION.