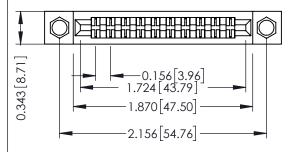

**Mounting Option** .156 (3.96) Dia. Mounting Holes **Contact Detail** 

Extender Board Bend (Code 400 Contacts) .156 [3.96] Contact Spacing x .200 [5.08] Row Spacing