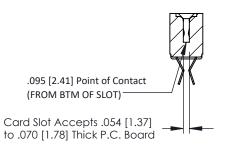

**Mounting Option** .156 (3.96) Dia. Mounting Holes **Contact Detail** 

Extender Board Bend (Code 400 Contacts) .156 [3.96] Contact Spacing x .200 [5.08] Row Spacing