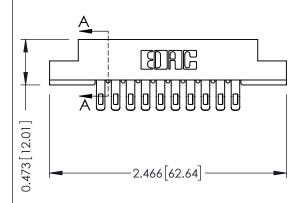

## **See Accompanying Pages for:**

- **Contact Bend Details**
- **Mounting Options**

SECTION A-A

J.LEE

| 307 / 357 Card Edge Connector<br>Part Number: 307-020-455-204 |                                        |                                                                                                 |
|---------------------------------------------------------------|----------------------------------------|-------------------------------------------------------------------------------------------------|
| EDNG                                                          | EDAC INC<br>TORONTO, ONTARIO<br>CANADA | THESE DRAWINGS AND SP<br>ARE THE PROPERTY OF E<br>SHALL NOT BE REPRODUC<br>OR USED AS THE BASIS |