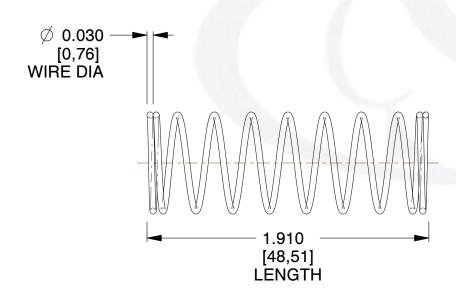

## **NOTES:**

Material : Music Wire
 Finish : Glod Irridite

3. Ends: Closed

4. Total Coils: 10.000

Sugg. Max. Deflection: 1.100 (in)
 Sugg. Max. Load: 2.300 (lbs)

7. All Drawing Dimensions are in Inches [mm]