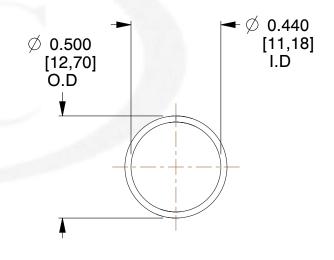

## **NOTES:**

Material : Music Wire
 Finish : Glod Irridite

3. Ends: Closed

4. Total Coils: 10.000

Sugg. Max. Deflection: 1.100 (in)
 Sugg. Max. Load: 2.300 (lbs)

7. All Drawing Dimensions are in Inches [mm]