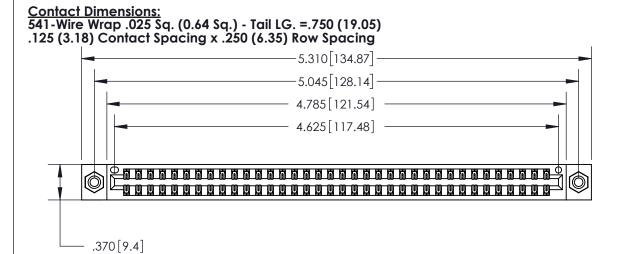

846/896 SERIES HIGH TEMP CARD EDGE CONNECTOR PART NUMBER: 896-072-541-808

YOUR CONNECTION TO QUALITY & SERVICE

**EDAC INC** TORONTO, ONTARIO CANADA

THESE DRAWINGS AND SPECIFICATIONS ARE THE PROPERTY OF EDAC INC.,AND SHALL NOT BE REPRODUCED, OR COPIED OR USED AS THE BASIS FOR THE MANUFACTURE OR SALE OF APPARATUS WITHOUT WRITTEN PERMISSION.