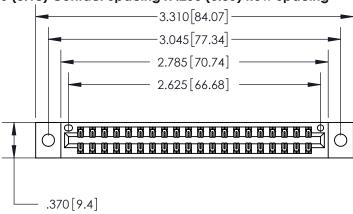

Contact Dimensions: 540-Wire Wrap .025 Sq. (0.64 Sq.) - Tail LG. = .560 (14.22) .125 (3.18) Contact Spacing x .250 (6.35) Row Spacing -3.310[84.07]-

INSULATOR MATERIAL: THERMOPLASTIC POLYESTER, UL 94V-0 CONTACT MATERIAL; COPPER, NICKEL, TIN ALLOY CA-725 CONTACT PLATING: GOLD ON THE MATING AREA, TIN-LEAD ON THE CONTACT TAILS, NICKEL UNDERPLATE

## 846/896 SERIES HIGH TEMP CARD EDGE CONNECTOR PART NUMBER: 896-040-540-802

YOUR CONNECTION TO QUALITY & SERVICE

**EDAC INC** TORONTO, ONTARIO CANADA

THESE DRAWINGS AND SPECIFICATIONS ARE THE PROPERTY OF EDAC INC.,AND SHALL NOT BE REPRODUCED, OR COPIED OR USED AS THE BASIS FOR THE MANUFACTURE OR SALE OF APPARATUS WITHOUT WRITTEN PERMISSION.