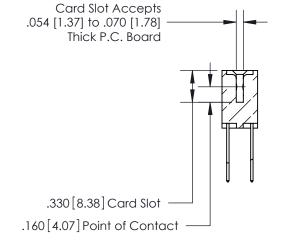

## 846/896 SERIES HIGH TEMP CARD EDGE CONNECTOR CONTACT CODE 555,556,558,559,560 DIMENSIONS

.150 [3.81]

YOUR CONNECTION TO QUALITY & SERVICE

**Contact Code 559** 

**EDAC INC** TORONTO, ONTARIO CANADA

THESE DRAWINGS AND SPECIFICATIONS ARE THE PROPERTY OF EDAC INC.,AND SHALL NOT BE REPRODUCED, OR COPIED OR USED AS THE BASIS FOR THE MANUFACTURE OR SALE OF APPARATUS WITHOUT WRITTEN PERMISSION.