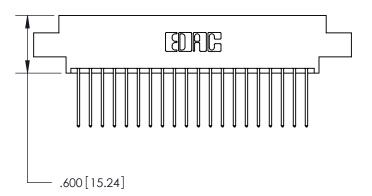

THIS IS A C.A.D. GENERATED DRAWING DO NOT MAKE MANUAL REVISIONS TO MASTER.

ISSUE NUMBER

.165[4.19]

.375 [9.54]

ORIGINAL

1

.060 [1.52] .125(3.18) to .210(5.33) **Outside Tails** .125(3.18) to .210(5.33) **Outside Tails** 