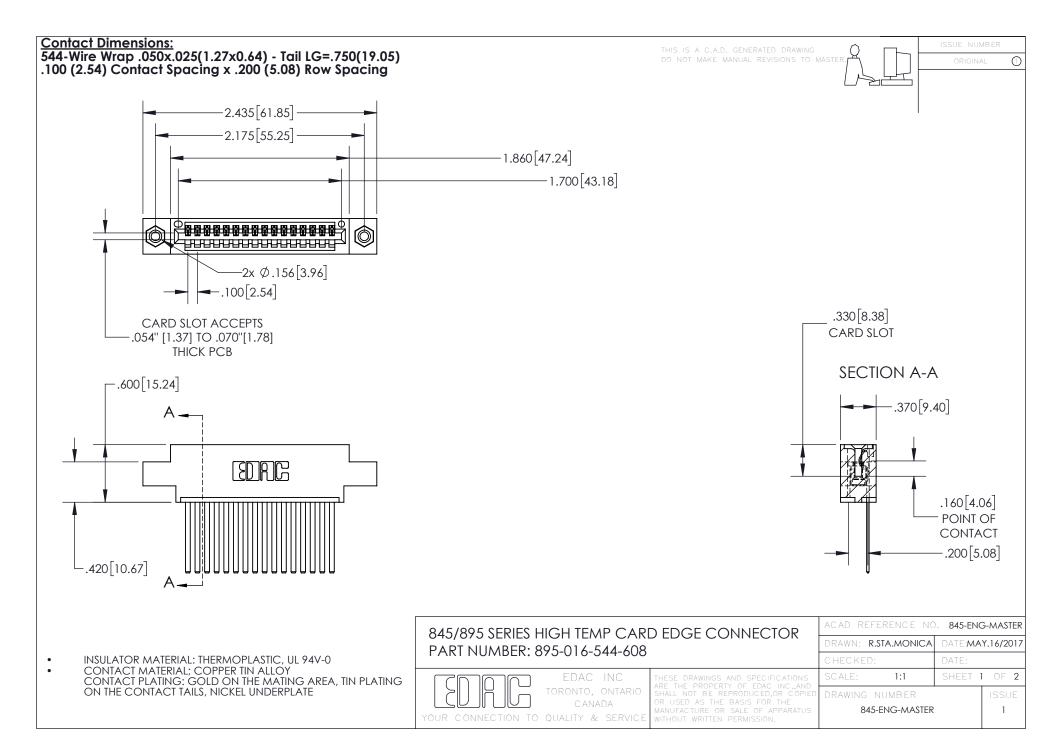

## 845/895 SERIES HIGH TEMP CARD EDGE CONNECTOR CONTACT CODE 555,556,558,559,560 DIMENSIONS

YOUR CONNECTION TO QUALITY & SERVICE

Contact Code 559

|   | ACAD REFERENCE NO. 845-ENG-MASTER |                  |  |
|---|-----------------------------------|------------------|--|
|   | DRAWN: R.STA.MONICA               | DATE:MAY.16/2017 |  |
|   | CHECKED:                          | DATE:            |  |
|   | SCALE: 1:1                        | SHEET 2 OF 2     |  |
| D | DRAWING NUMBER                    | ISSUE            |  |